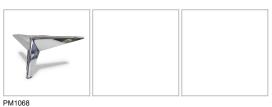

#### Removability: not available.

**Sewing:** leather coverings feasible with contrast stitching in the colors available; cuts and sewing vary on microfiber (or fabric) coverings.

**Standard feet:** shiny metal PM1068, h. 13.5 cm. Some versions may be equipped with hidden feet with a supporting structural function.