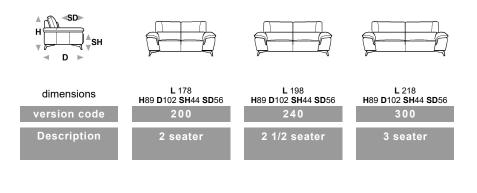

## n\_evoque

NICOLETTIHOME"

L Length - H Height - D Depth - SH Seat Height - SD Seat Depth Dimensions refer to maximum sizes of the version with closed mechanism (where available).