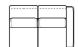

n Perle 2

NICOLETTIHOME

L Length - H Height - D Depth - SH Seat Height - SD Seat Depth Dimensions refer to maximum sizes.

dimensions

Description

2 seater

2 1/2 seater

3 seater

L 72 H- D110 SH45 SD-644

big rectang.

L 105 H76 D105 SH45 SD56 040

square corner

L 105 H76 D105 SH45 SD56

sq.corner

L 83 H76 D110 SH45 SD56

chair without