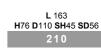

1 right arm facing chair

L 100 H76 D110 SH45 SD56 1 left arm facing

1right arm facing

L 163 H76 D110 SH45 SD56 220 1left arm facing 2

| L 183<br>H76 D110 SH45 SD56 |
|-----------------------------|
| 252                         |
| 1 left arm fac. 2           |
| 1/2 str                     |