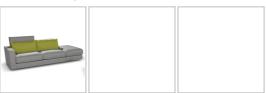

## **Model Code N8416**

revision 00 of 26-07-16 (the present replaces any previous versions)

Designer: Centro Studi Nicoletti Home

Structure: pinewood, multilayer and plywood covered with polyurethane

foam

n Perle 2

NICOLETTIHOME

L Length - H Height - D Depth - SH Seat Height - SD Seat Depth Dimensions refer to maximum sizes.

dimensions

Description

2 seater

2 1/2 seater

3 seater