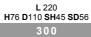

1 right arm facing chair

L 100 H76 D110 SH45 SD56 1 left arm facing

1right arm facing

L 163 H76 D110 SH45 SD56 220 1left arm facing 2

| L 183<br>H76 D110 SH45 SD56 |
|-----------------------------|
| 252                         |
| 1 left arm fac. 2           |
| 1/2 str                     |