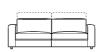

n Perle 2

NICOLETTIHOME

L Length - H Height - D Depth - SH Seat Height - SD Seat Depth Dimensions refer to maximum sizes.

dimensions

Description

2 seater

2 1/2 seater

3 seater

| L 203<br>H76 D110 SH45 SD56 |  |  |  |
|-----------------------------|--|--|--|
| 310                         |  |  |  |
| 1right arm facing           |  |  |  |
| 3 str                       |  |  |  |

| L 203<br>H76 D110 SH45 SD56 |
|-----------------------------|
| 320                         |
| 1left arm facing 3          |
| str                         |

| L 100<br>H76 D175 SH45 SD121 |  |  |
|------------------------------|--|--|
| 410                          |  |  |
| chaise lon.raf               |  |  |
| arm fac                      |  |  |