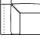

n Perle 2

NICOLETTIHOME

L Length - H Height - D Depth - SH Seat Height - SD Seat Depth Dimensions refer to maximum sizes.

dimensions

Description

2 seater

2 1/2 seater

3 seater

| L 203<br>H76 D110 SH45 SD56 |
|-----------------------------|
| 320                         |
| 1left arm facing 3          |
| str                         |

| L 100<br>H76 D175 SH45 SD121 |  |  |
|------------------------------|--|--|
| 410                          |  |  |
| chaise lon.raf               |  |  |
| arm fac                      |  |  |