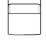

n Perle 2

NICOLETTIHOME

L Length - H Height - D Depth - SH Seat Height - SD Seat Depth Dimensions refer to maximum sizes.

dimensions

Description

2 seater

2 1/2 seater

3 seater

L 72 H- D110 SH45 SD-644

big rectang.

L 105 H76 D105 SH45 SD56 040

square corner

L 105 H76 D105 SH45 SD56

sq.corner

L 83 H76 D110 SH45 SD56

chair without