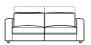

n Perle 2

NICOLETTIHOME

L Length - H Height - D Depth - SH Seat Height - SD Seat Depth Dimensions refer to maximum sizes.

dimensions

Description

2 seater

2 1/2 seater

3 seater

1 right arm facing chair

L 100 H76 D110 SH45 SD56 1 left arm facing

1right arm facing

L 163 H76 D110 SH45 SD56 220 1left arm facing 2

| L 183<br>H76 D110 SH45 SD56 |
|-----------------------------|
| 252                         |
| 1 left arm fac. 2           |
| 1/2 str                     |