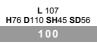

L 72 H- D110 SH45 SD-644

big rectang.

L 105 H76 D105 SH45 SD56 040

square corner

L 105 H76 D105 SH45 SD56

sq.corner

L 83 H76 D110 SH45 SD56

chair without