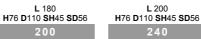

1 right arm facing chair

L 100 H76 D110 SH45 SD56 1 left arm facing

1right arm facing

L 163 H76 D110 SH45 SD56 220 1left arm facing 2

| L 183<br>H76 D110 SH45 SD56 |
|-----------------------------|
| 252                         |
| 1 left arm fac. 2           |
| 1/2 str                     |