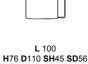

n Perle 2

NICOLETTIHOME

L Length - H Height - D Depth - SH Seat Height - SD Seat Depth Dimensions refer to maximum sizes.

dimensions

Description

2 seater

2 1/2 seater

3 seater

1 right arm facing chair

L 100 H76 D110 SH45 SD56 1 left arm facing

1right arm facing

L 163 H76 D110 SH45 SD56 220 1left arm facing 2

| L 183<br>H76 D110 SH45 SD56 |
|-----------------------------|
| 252                         |
| 1 left arm fac. 2           |
| 1/2 str                     |