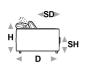

n Perle 2

NICOLETTIHOME

L Length - H Height - D Depth - SH Seat Height - SD Seat Depth Dimensions refer to maximum sizes.

dimensions

Description

2 seater

2 1/2 seater

3 seater

L 72 H- D110 SH45 SD-644

big rectang.

L 105 H76 D105 SH45 SD56 040

square corner

L 105 H76 D105 SH45 SD56

sq.corner

L 83 H76 D110 SH45 SD56

chair without

1 right arm facing chair

L 100 H76 D110 SH45 SD56 1 left arm facing

1right arm facing

L 163 H76 D110 SH45 SD56 220 1left arm facing 2

| L 183<br>H76 D110 SH45 SD56 |
|-----------------------------|
| 252                         |
| 1 left arm fac. 2           |
| 1/2 str                     |

| L 203<br>H76 D110 SH45 SD56 |  |  |  |
|-----------------------------|--|--|--|
| 310                         |  |  |  |
| 1right arm facing           |  |  |  |
| 3 str                       |  |  |  |

| L 203<br>H76 D110 SH45 SD56 |
|-----------------------------|
| 320                         |
| 1left arm facing 3          |
| str                         |

| L 100<br>H76 D175 SH45 SD121 |  |  |
|------------------------------|--|--|
| 410                          |  |  |
| chaise lon.raf               |  |  |
| arm fac                      |  |  |

L 100 H76 D175 SH45 SD121

chaise Ion.lft arm

▼ fold following the dotted line ▼