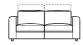

n Perle 2

NICOLETTIHOME

L Length - H Height - D Depth - SH Seat Height - SD Seat Depth Dimensions refer to maximum sizes.

dimensions

Description

2 seater

2 1/2 seater

3 seater

L 72 H- D110 SH45 SD-644

big rectang.

L 105 H76 D105 SH45 SD56 040

square corner

L 105 H76 D105 SH45 SD56

sq.corner

L 83 H76 D110 SH45 SD56

chair without