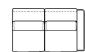

n Perle 2

NICOLETTIHOME

L Length - H Height - D Depth - SH Seat Height - SD Seat Depth Dimensions refer to maximum sizes.

dimensions

Description

2 seater

2 1/2 seater

3 seater

L 72 H- D110 SH45 SD-644

big rectang.

L 105 H76 D105 SH45 SD56 040

square corner

L 105 H76 D105 SH45 SD56

sq.corner

L 83 H76 D110 SH45 SD56

chair without