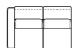

n Perle 2

NICOLETTIHOME

L Length - H Height - D Depth - SH Seat Height - SD Seat Depth Dimensions refer to maximum sizes.

dimensions

Description

2 seater

2 1/2 seater

3 seater

L 72 H- D110 SH45 SD-644

big rectang.

L 105 H76 D105 SH45 SD56 040

square corner

L 105 H76 D105 SH45 SD56

sq.corner

L 83 H76 D110 SH45 SD56

chair without