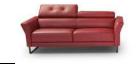

## n\_Napoli

#### Designer: Lorenzo Nicoletti

**Structure:** pinewood, multilayer and plywood covered with polyurethane foam.

#### Removability: not available

**Sewing:** leather coverings feasible with contrast stitching in the colors available; cuts and sewing vary on microfiber (or fabric) coverings.

**Mechanisms:** the model is equipped with manually liftable headrests. The height of the model with lifted headrests is 93 cm. Versions Q54/Q55 feature one liftable headrest only.