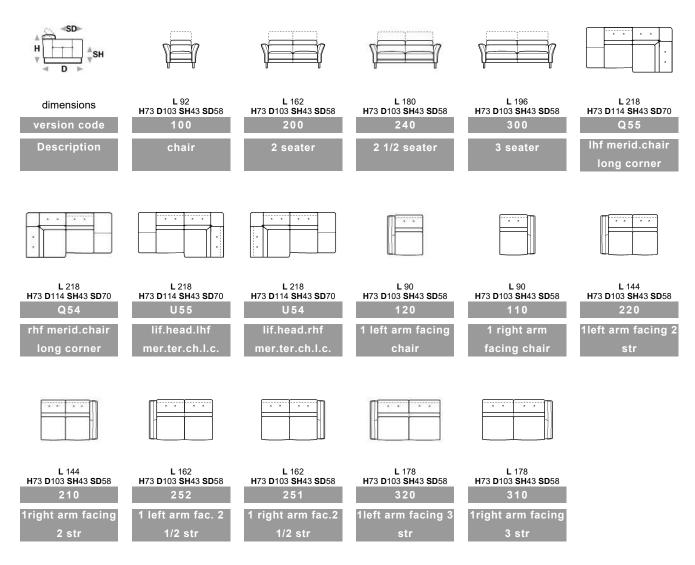

# n\_Napoli

NICOLETTIHOME"

L Length - H Height - D Depth - SH Seat Height - SD Seat Depth Dimensions refer to maximum sizes of the version with closed mechanism (where available).