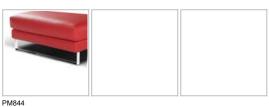

**Standard feet:** shiny metal PM844, h. 14 cm, available in the following finishes: satinized, titanium, graubraun, antique bronze. Some versions may be equipped with hidden feet with a supporting structural function.

#### Multicovering / Components / Optional vers.

Feet

Ottoman

With the reservation of carrying for production purposes and without advanced notices modifications on the materials, coverings and dimensions of the product as indicated in the relevant specification. The given dimensions and volume are of indicative value being subject to the production process tolerances.