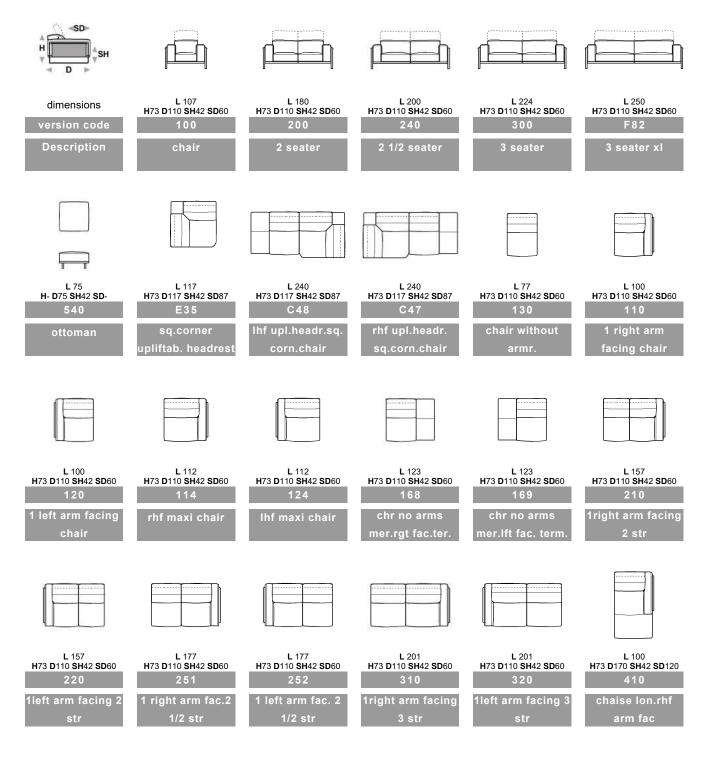

# n\_bamboo

NICOLETTIHOME"

L Length - H Height - D Depth - SH Seat Height - SD Seat Depth Dimensions refer to maximum sizes of the version with closed mechanism (where available).

## n\_bamboo

NICOLETTIHOME"

\_\_\_\_\_

L Length - H Height - D Depth - SH Seat Height - SD Seat Depth Dimensions refer to maximum sizes of the version with closed mechanism (where available).

dimensions version code Description