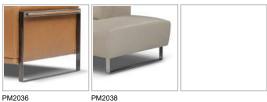

**Mechanisms:** the model is equipped with manually liftable headrests. The height of the model with lifted headrests is 96 cm.

**Standard feet:** the model is lifted 15 cm off the floor. PM2036 on armrest sides, PM2038 on meridien end sides, PM2040 on RHF/LHF chaise long front sides, PM2041 on ottomans, all in shiny metal, also available in titanium, graubraun, antique bronze, white grey, green blue, red ruby, golden and satinized finish. Feet PM2036 are enhanced by a detail (PL2037) available in tobacco ash, white ash, anthracite ash and dark ash.

#### Feet

Ottoman

With the reservation of carrying for production purposes and without advanced notices modifications on the materials, coverings and dimensions of the product as indicated in the relevant specification. The given dimensions and volume are of indicative value being subject to the production process tolerances.