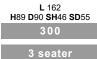

Description

L 134 H89 D90 SH46 SD55 200 2 seater

L 176 H89 **D**90 **SH**46 **SD**55

3 seater maxi

L 55 H46 D55 SH- SD-540

L 124 H89 **D**90 **SH**46 **SD**55

L 124 H89 **D**90 **SH**46 **SD**55 1right arm facing

L 152 H89 D90 SH46 SD55 1left arm facing 3

L 152 H89 D90 SH46 SD55 1right arm facing

L 166 H89 **D**90 **SH**46 **SD**55 div.3p maxi 1bsx

div.3p maxi 1bdx

L 81 H89 D147 SH46 SD112 410 chaise Ion.raf

arm fac