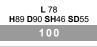

Description

L 134 H89 D90 SH46 SD55 200 2 seater

L 176 H89 **D**90 **SH**46 **SD**55

3 seater maxi

L 55 H46 D55 SH- SD-540

L 124 H89 **D**90 **SH**46 **SD**55

L 124 H89 **D**90 **SH**46 **SD**55 1right arm facing