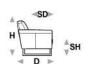

## n cocoon

L Length - H Height - D Depth - SH Seat Height - SD Seat Depth Dimensions refer to maximum sizes of the version with closed mechanism (where available).

| dimen | sions |
|-------|-------|
|       |       |

Description

L 134 H89 D90 SH46 SD55 200 2 seater

L 176 H89 **D**90 **SH**46 **SD**55

3 seater maxi

L 55 H46 D55 SH- SD-540

L 124 H89 **D**90 **SH**46 **SD**55

L 124 H89 **D**90 **SH**46 **SD**55 1right arm facing

L 152 H89 D90 SH46 SD55 1left arm facing 3

L 152 H89 D90 SH46 SD55 1right arm facing

L 166 H89 **D**90 **SH**46 **SD**55 div.3p maxi 1bsx

div.3p maxi 1bdx

L 81 H89 D147 SH46 SD112 410 chaise Ion.raf

arm fac