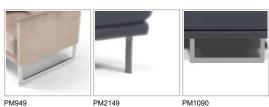

**Sewing:** leather coverings feasible with contrast stitching in the colors available; cuts and sewing vary on microfiber (or fabric) coverings.

**Standard feet:** PM949, on armrest sides, PM2149 on ottoman 540 and armless sides, PM1090 on front sides 410/420, all in grey ral 9006 metal, h. 19 cm, also available with black, graubraun and brown bronze finish. Some versions may be equipped with hidden feet with a supporting structural function.

#### **Feet**

Ottoman

With the reservation of carrying for production purposes and without advanced notices modifications on the materials, coverings and dimensions of the product as indicated in the relevant specification. The given dimensions and volume are of indicative value being subject to the production process tolerances.