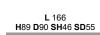

Description

L 134 H89 D90 SH46 SD55 200 2 seater

L 176 H89 **D**90 **SH**46 **SD**55

3 seater maxi

L 55 H46 D55 SH- SD-540

L 124 H89 **D**90 **SH**46 **SD**55

L 124 H89 **D**90 **SH**46 **SD**55 1right arm facing

L 152 H89 D90 SH46 SD55 1left arm facing 3

L 152 H89 D90 SH46 SD55 1right arm facing

L 166 H89 **D**90 **SH**46 **SD**55 div.3p maxi 1bsx

div.3p maxi 1bdx

L 81 H89 D147 SH46 SD112 410 chaise Ion.raf

arm fac