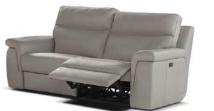

## n\_Alan

#### Model Code N8536

date of issue 22-06-20 revision 00 revision of 02-07-20 (the present replaces any previous versions)

#### Designer: centro studi Nicoletti Home

**Structure:** pinewood, multilayer and plywood covered with polyurethane foam.

#### Spring system: elastic webbing

**Seat Padding:** seat cushions in ecologic polyurethane foam covered with 100% polyester layer

Back Padding: fiber (synthetic fiberfill).

**Arm Interior:** ecologic polyurethane foam covered with 100% polyester layer

Removability: not available

**Mechanisms:** recliner versions available with electric (side push button) metal mechanism. The length of the sofa with open recliner is 154 cm.

Standard feet: black colored PVC, h. 5 cm