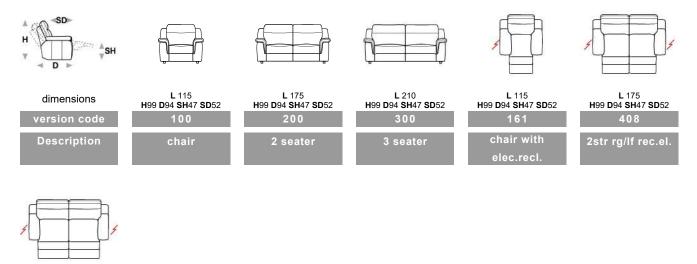

#### NICOLETTIHOME"

L Length - H Height - D Depth - SH Seat Height - SD Seat Depth Dimensions refer to maximum sizes of the version with closed mechanism (where available).