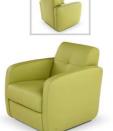

# n kate

## **Model Code N8286**

revision 00 of 11-01-12 (the present replaces any previous versions)

Designer: CENTRO STUDI NICOLETTI HOME

Structure: Pinewood, multilayer and plywood covered with polyurethane

foam.

Spring system: Elastic webbing

Seat Padding: Ecologic polyurethane foam covered with 100%

polyester layer

Back Padding: Ecologic polyurethane foam covered with 100%

polyester layer

Arm Interior: Ecologic polyurethane foam covered with 100% polyester

layer

Removability: Not available

**Sewing:** Leather coverings feasible with contrast stitchings in the colours available; cuts and sewings vary on microfibre (or fabric)

coverings.

Standard feet: PVC h 2cm.





| Density of seat and back |                   |                   |  |
|--------------------------|-------------------|-------------------|--|
| Markets                  | Seat              | Back              |  |
| I                        | 35 Medium         | 35                |  |
| D - NL - CH              |                   |                   |  |
| USA                      | 35 soft           | 35 soft           |  |
| GB - California          | 35 fire retardart | 35 fire retardart |  |
| Others                   | 35 Medium         | 35                |  |

| Coverings             |           |               |              |  |
|-----------------------|-----------|---------------|--------------|--|
|                       | suggested | not suggested | not possible |  |
| t