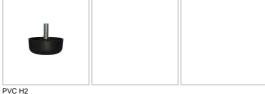

layer

Removability: Not available

**Sewing:** Leather coverings feasible with contrast stitchings in the colours available; cuts and sewings vary on microfibre (or fabric)

coverings.

Standard feet: PVC h 2cm.

## Feet/Components/Optional Versions

PVC H2

With the reservation of carrying for production purposes and without advanced notices modifications on the materials, coverings and dimensions of the product as indicated in the relevant specification. The given dimensions and volume are of indicative value being subject to the production process tolerances.