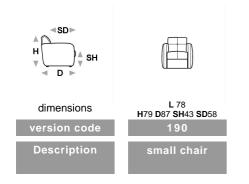

| Density of seat and back |                   |                   |  |
|--------------------------|-------------------|-------------------|--|
| Markets                  | Seat              | Back              |  |
| I                        | 35 Medium         | 35                |  |
| D - NL - CH              |                   |                   |  |
| USA                      | 35 soft           | 35 soft           |  |
| GB - California          | 35 fire retardart | 35 fire retardart |  |
| Others                   | 35 Medium         | 35                |  |