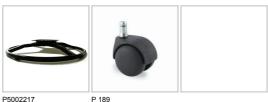

**Mechanisms:** The structure of vers. 143 stands on a swivel metal mechanism.

**Standard feet:** Only on version 143, SWIVEL 14x14 in black enameled iron, h. 8 cm (the model is lifted 6 cm off the floor). P189, castors for parquet floors, h. 5 cm, on round ottoman version (795).