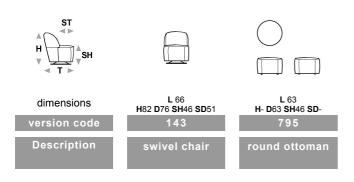

**Mechanisms:** The structure of vers. 143 stands on a swivel metal mechanism.

**Standard feet:** Only on version 143, SWIVEL 14x14 in black enameled iron, h. 8 cm (the model is lifted 6 cm off the floor). P189, castors for parquet floors, h. 5 cm, on round ottoman version (795).

# n\_World

L Length - H Height - D Depth - SH Seat Height - SD Seat Depth Dimensions refer to maximum sizes.

NICOLETTIHOME"