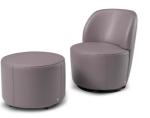

**Mechanisms:** The structure of vers. 143 stands on a swivel metal mechanism.

**Standard feet:** Only on version 143, SWIVEL 14x14 in black enameled iron, h. 8 cm (the model is lifted 6 cm off the floor). P189, castors for parquet floors, h. 5 cm, on round ottoman version (795).

# n\_World

L Length - H Height - D Depth - SH Seat Height - SD Seat Depth Dimensions refer to maximum sizes.

NICOLETTIHOME"