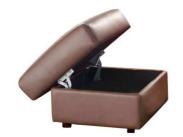

polyester layer

Removability: Not available

**Sewing:** Leather coverings feasible with contrast stitchings in the colours available; cuts and sewings vary on microfibre (or fabric) coverings.

Components: The model is provided with a storage space underneath

the seat cushion.

Standard feet: P7 feet in PVC h 4 cm.

| Density of seat and back |                        |                        |  |
|--------------------------|------------------------|------------------------|--|
| Markets                  | Seat                   | Back                   |  |
| 1                        | 25                     |                        |  |
| D - NL - CH              | 25 hard                |                        |  |
| USA                      | 25 soft                |                        |  |
| GB - California          | 25 fire retardart soft | 25 fire retardart soft |  |
| Others                   | 25                     |                        |  |

## **Ottoman**