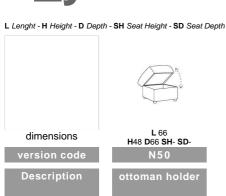

the seat cushion.

Standard feet: P7 feet in PVC h 4 cm.

| Density of seat and back |                        |                        |  |
|--------------------------|------------------------|------------------------|--|
| Markets                  | Seat                   | Back                   |  |
| 1                        | 25                     |                        |  |
| D - NL - CH              | 25 hard                |                        |  |
| USA                      | 25 soft                |                        |  |
| GB - California          | 25 fire retardart soft | 25 fire retardart soft |  |
| Others                   | 25                     |                        |  |

## **Ottoman**