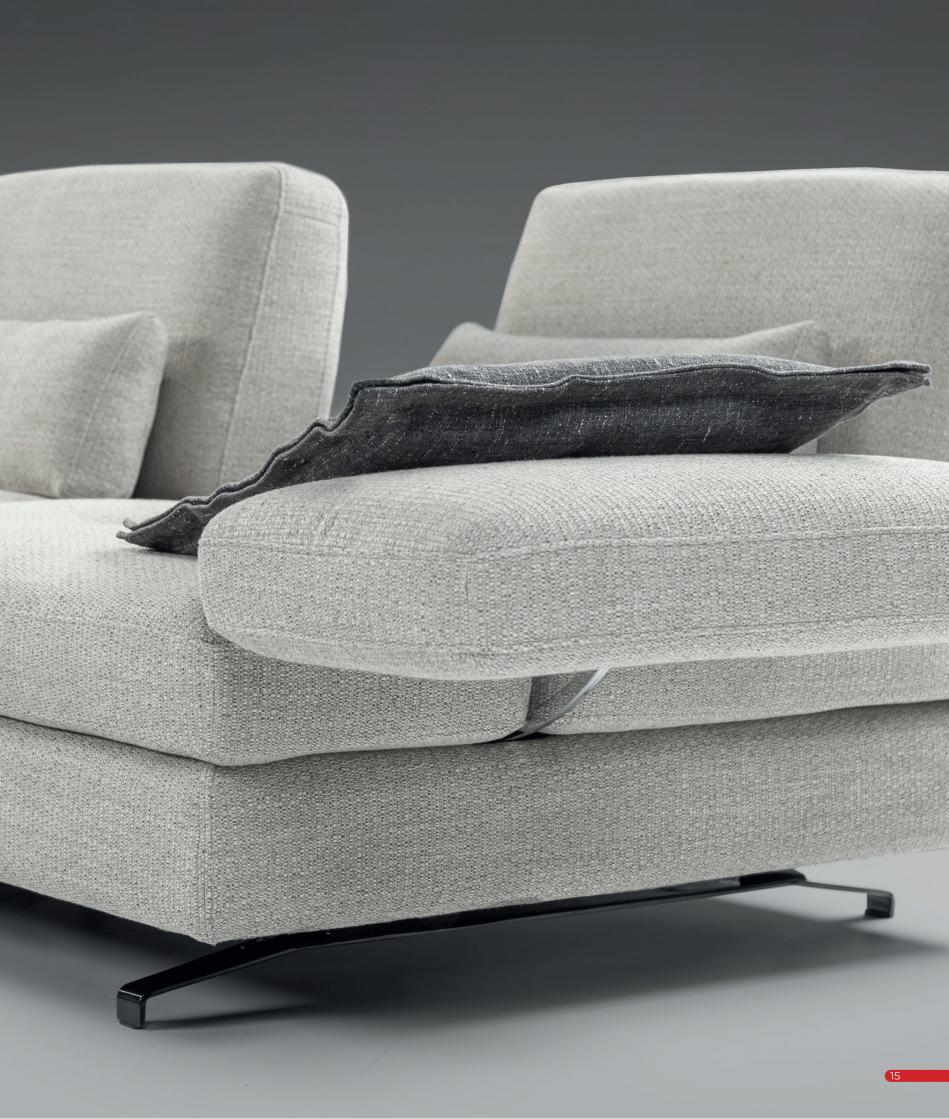

Stylish: Arm shapes creating variable sofa widths and styles together optional leg styles and finishes

Sofas, Standard, modular, corner and chaise ends;

Power (double and single) recliner or static;

Standard or extra-large seats;

Something for everyone

MORE THAN SIMPLE COVERING: PERFECTLY DRESSED

#### A WORLD OF OPTIONS