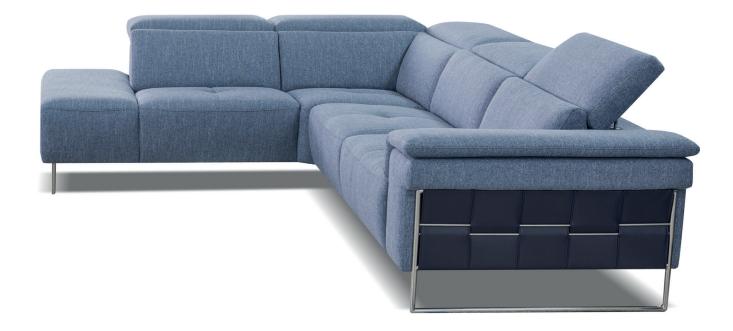

Stylish: Arm shapes creating variable sofa widths and styles together optional leg styles and finishes

Sofas, Standard, modular, corner and chaise ends;

Power (double and single) recliner or static;

Standard or extra-large seats;