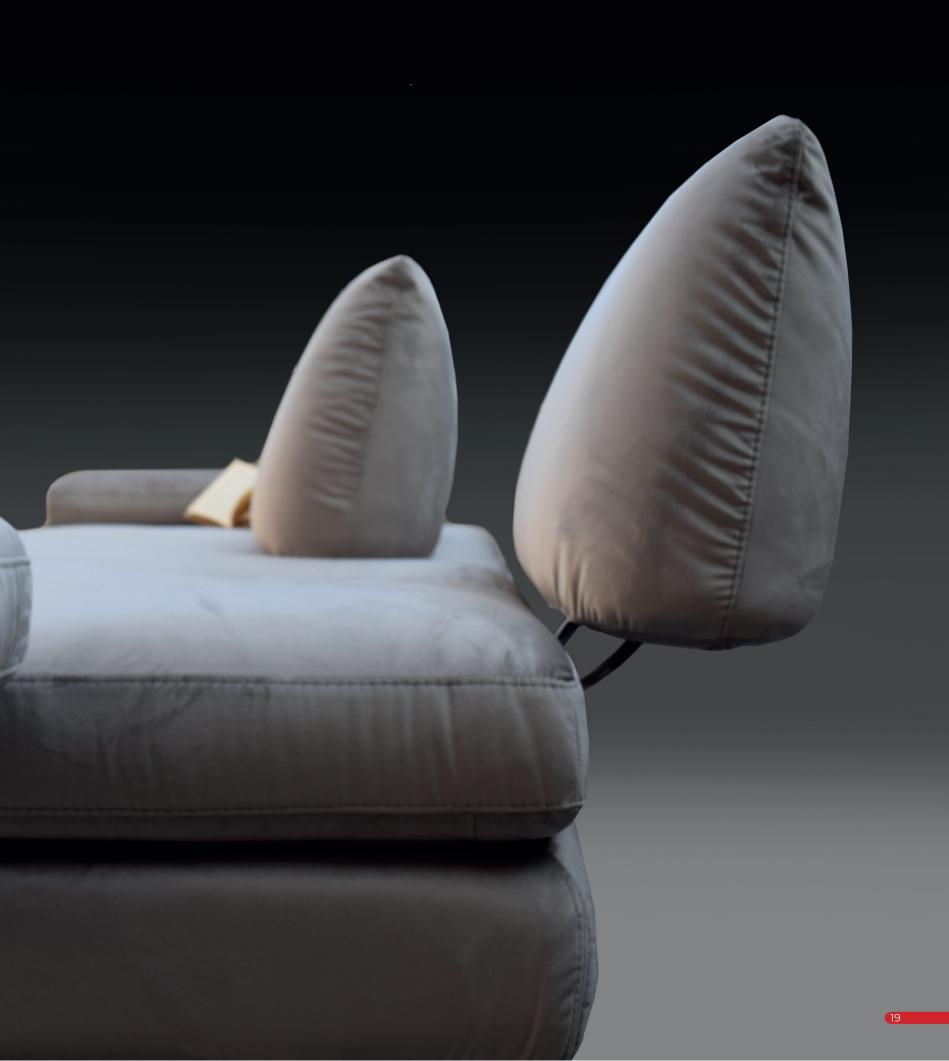

Stylish: Arm shapes creating variable sofa widths and styles together optional leg styles and finishes

Sofas, Standard, modular, corner and chaise ends;

Power (double and single) recliner or static;

Standard or extra-large seats;

#### A WORLD OF OPTIONS