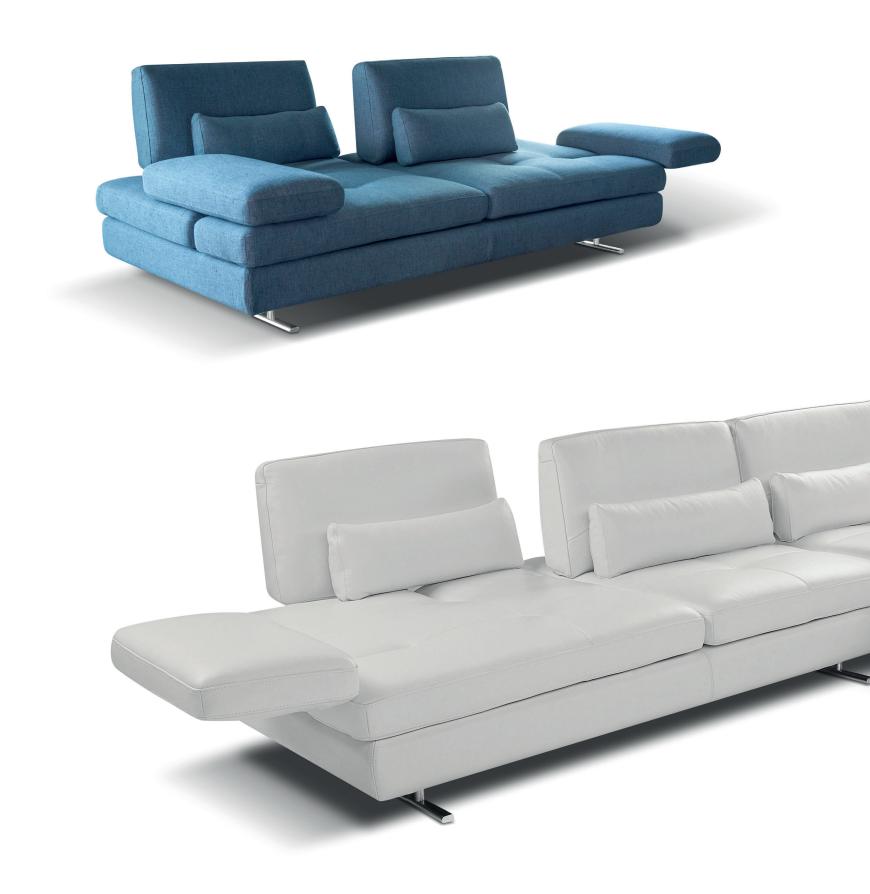

Stylish: Arm shapes creating variable sofa widths and styles together optional leg styles and finishes

Sofas, Standard, modular, corner and chaise ends;

Power (double and single) recliner or static;

Standard or extra-large seats;

#### A WORLD OF OPTIONS