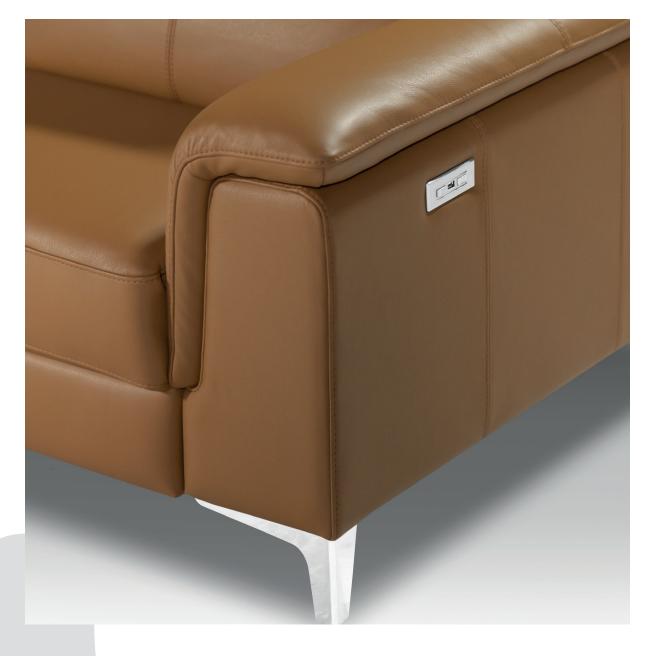

Stylish: Arm shapes creating variable sofa widths and styles together optional leg styles and finishes

Sofas, Standard, modular, corner and chaise ends;

Power (double and single) recliner or static;

Standard or extra-large seats;