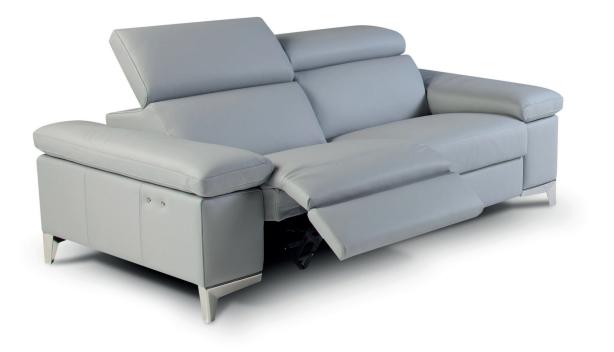

Stylish: Arm shapes creating variable sofa widths and styles together optional leg styles and finishes

Sofas, Standard, modular, corner and chaise ends;

Power (double and single) recliner or static;

Standard or extra-large seats;