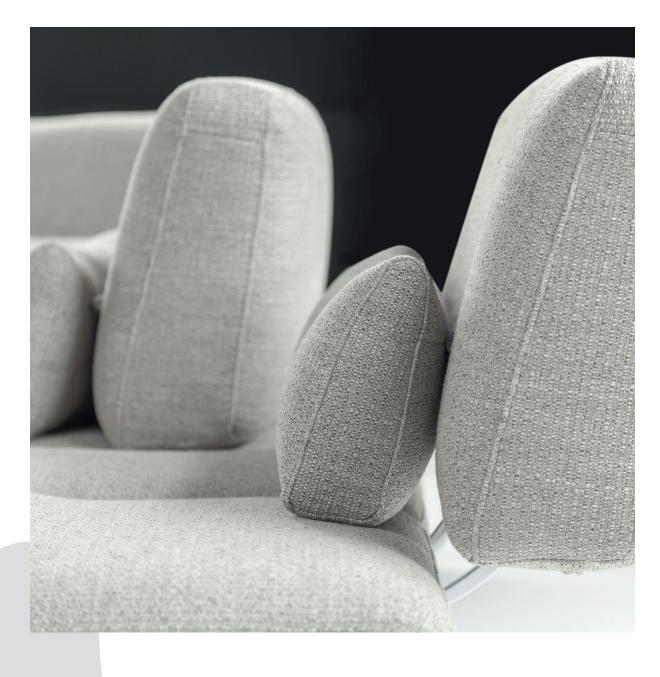

Stylish: Arm shapes creating variable sofa widths and styles together optional leg styles and finishes

Sofas, Standard, modular, corner and chaise ends;

Power (double and single) recliner or static;

Standard or extra-large seats;

Something for everyone

MORE THAN SIMPLE COVERING: PERFECTLY DRESSED

#### A WORLD OF OPTIONS