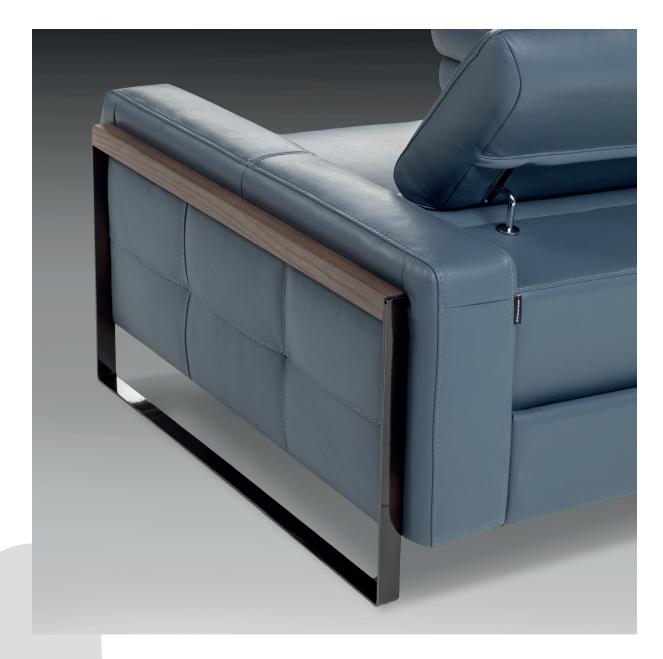

Stylish: Arm shapes creating variable sofa widths and styles together optional leg styles and finishes

Sofas, Standard, modular, corner and chaise ends;

Power (double and single) recliner or static;

Standard or extra-large seats;

#### A WORLD OF OPTIONS