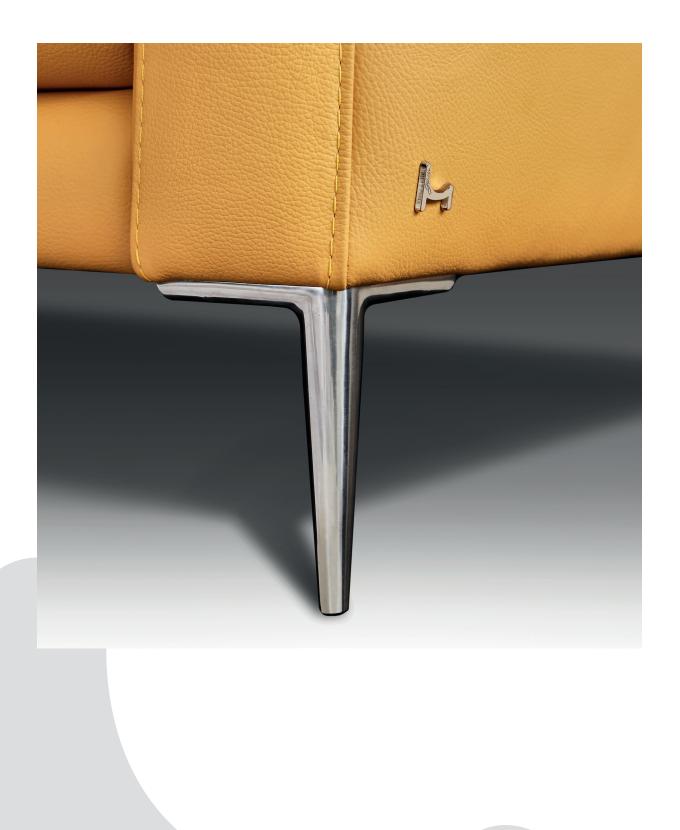

Stylish: Arm shapes creating variable sofa widths and styles together optional leg styles and finishes

Sofas, Standard, modular, corner and chaise ends;

Power (double and single) recliner or static;

Standard or extra-large seats;