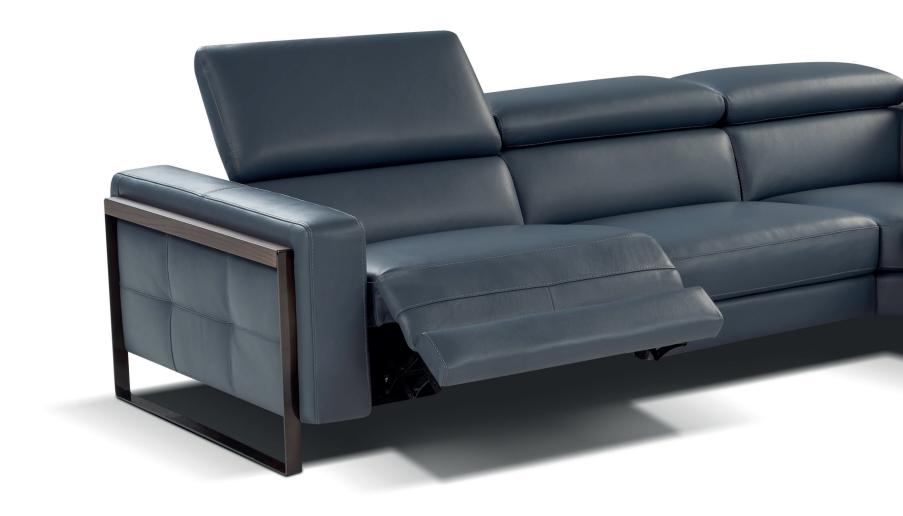

Stylish: Arm shapes creating variable sofa widths and styles together optional leg styles and finishes

Sofas, Standard, modular, corner and chaise ends;

Power (double and single) recliner or static;

Standard or extra-large seats;

#### A WORLD OF OPTIONS