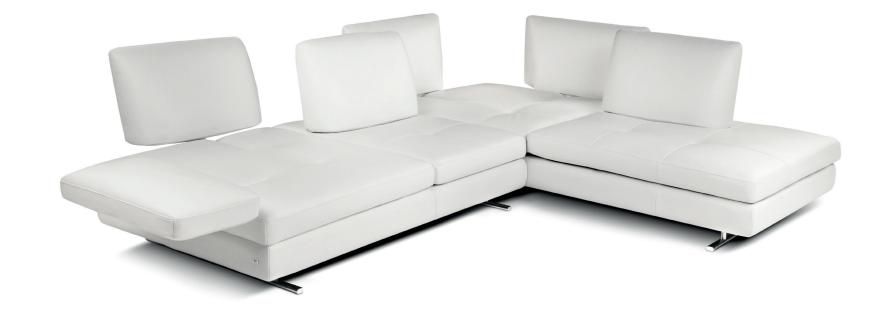

Stylish: Arm shapes creating variable sofa widths and styles together optional leg styles and finishes

Sofas, Standard, modular, corner and chaise ends;

Power (double and single) recliner or static;

Standard or extra-large seats;

#### A WORLD OF OPTIONS