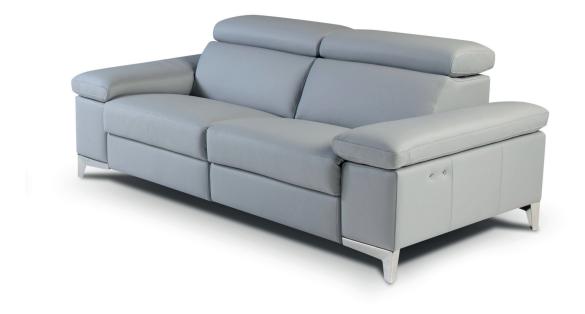

Stylish: Arm shapes creating variable sofa widths and styles together optional leg styles and finishes

Sofas, Standard, modular, corner and chaise ends;

Power (double and single) recliner or static;

Standard or extra-large seats;