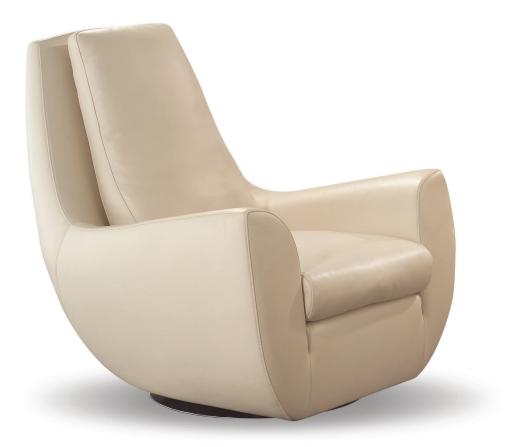

Stylish: Arm shapes creating variable sofa widths and styles together optional leg styles and finishes

Sofas, Standard, modular, corner and chaise ends;

Power (double and single) recliner or static;

Standard or extra-large seats;

Something for everyone

MORE THAN SIMPLE COVERING: PERFECTLY DRESSED

#### A WORLD OF OPTIONS