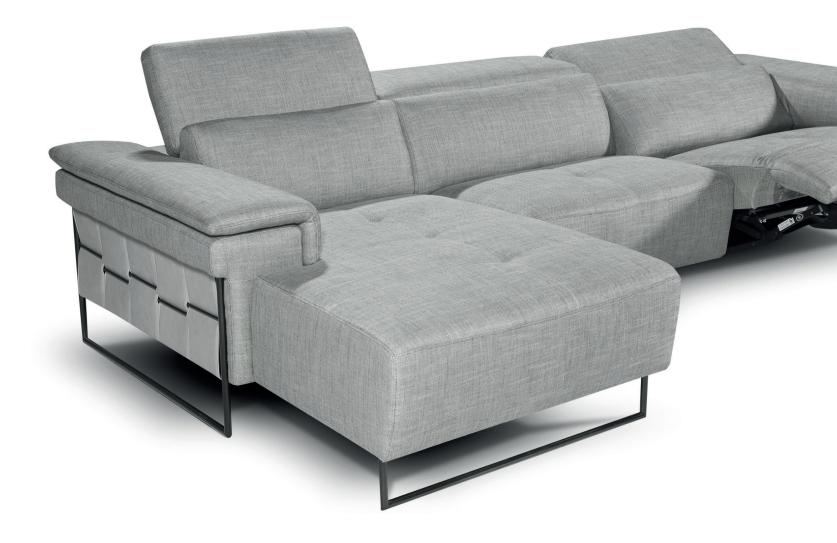

Stylish: Arm shapes creating variable sofa widths and styles together optional leg styles and finishes

Sofas, Standard, modular, corner and chaise ends;

Power (double and single) recliner or static;

Standard or extra-large seats;