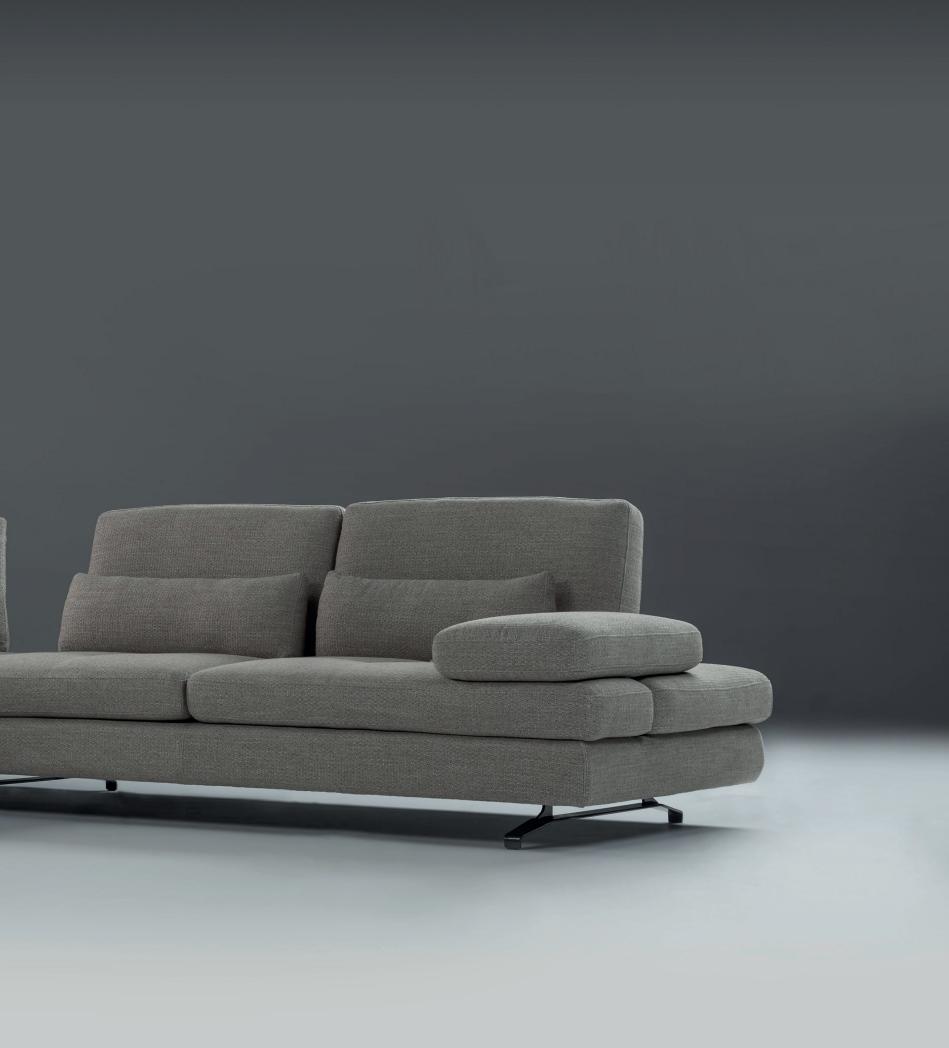

Stylish: Arm shapes creating variable sofa widths and styles together optional leg styles and finishes

Sofas, Standard, modular, corner and chaise ends;

Power (double and single) recliner or static;

Standard or extra-large seats;

Something for everyone

MORE THAN SIMPLE COVERING: PERFECTLY DRESSED

#### A WORLD OF OPTIONS