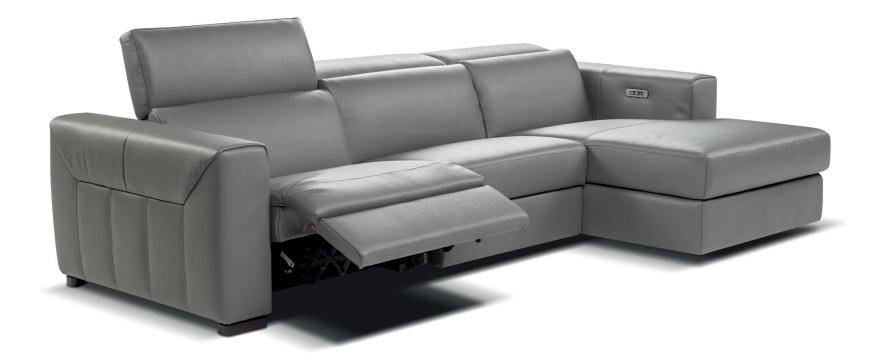

Stylish: Arm shapes creating variable sofa widths and styles together optional leg styles and finishes

Sofas, Standard, modular, corner and chaise ends;

Power (double and single) recliner or static;

Standard or extra-large seats;