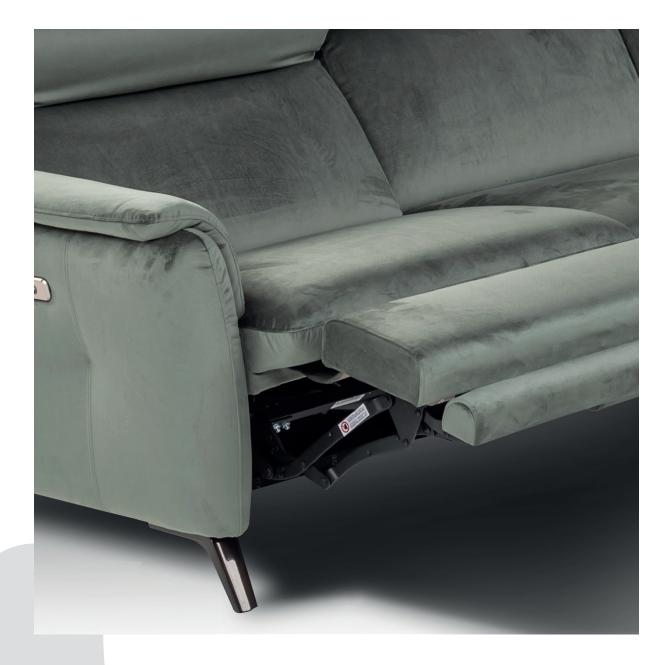

The positioning of the elastic webbing is studied and analyzed too, in order to maximize comfort.

Webbing must be wide enough (7 cm) and spaced out evenly, at a distance of 3-5 cm approximately.

This ensures that individual bands don't undergo too much strain, thus preventing loss of elasticity over time.

Stylish: Arm shapes creating variable sofa widths and styles together optional leg styles and finishes

Sofas, Standard, modular, corner and chaise ends;

Power (double and single) recliner or static;

Standard or extra-large seats;