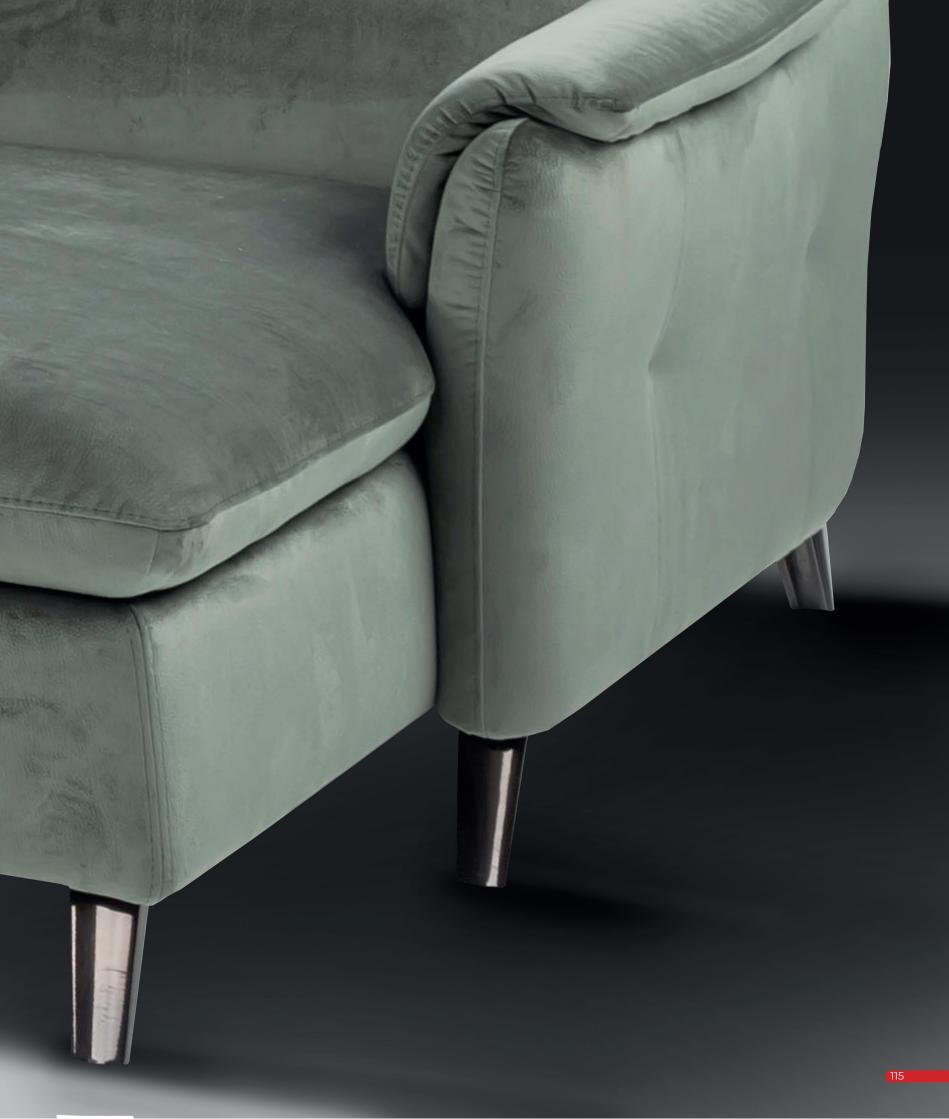

Stylish: Arm shapes creating variable sofa widths and styles together optional leg styles and finishes

Sofas, Standard, modular, corner and chaise ends;

Power (double and single) recliner or static;

Standard or extra-large seats;