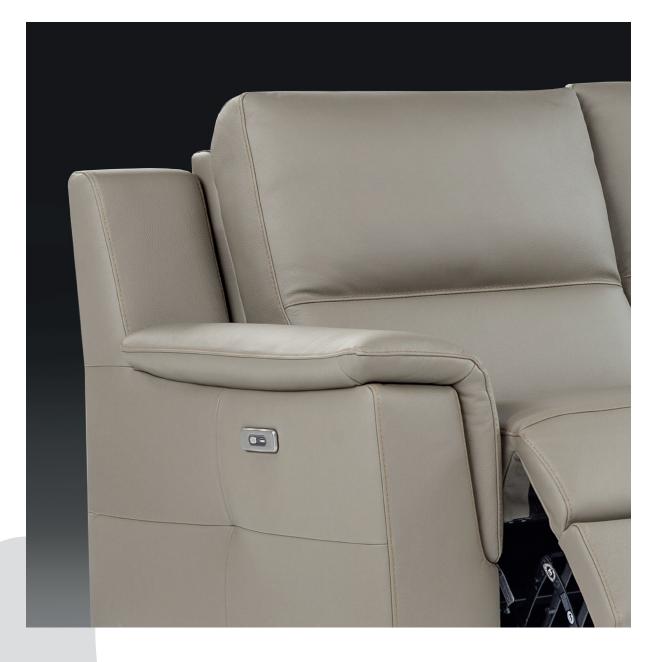

Stylish: Arm shapes creating variable sofa widths and styles together optional leg styles and finishes

Sofas, Standard, modular, corner and chaise ends;

Power (double and single) recliner or static;

Standard or extra-large seats;

#### A WORLD OF OPTIONS