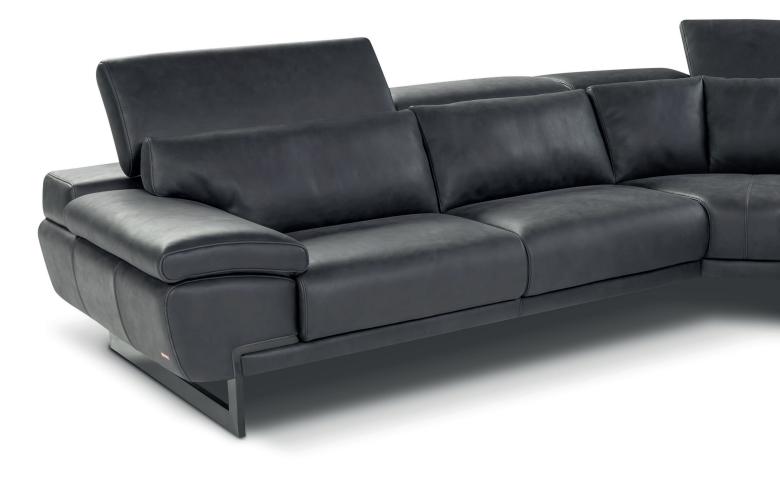

Stylish: Arm shapes creating variable sofa widths and styles together optional leg styles and finishes

Sofas, Standard, modular, corner and chaise ends;

Power (double and single) recliner or static;

Standard or extra-large seats;