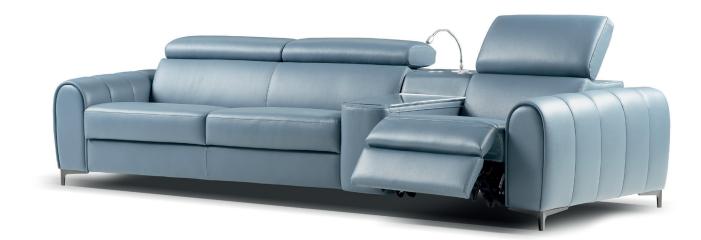

Stylish: Arm shapes creating variable sofa widths and styles together optional leg styles and finishes

Sofas, Standard, modular, corner and chaise ends;

Power (double and single) recliner or static;

Standard or extra-large seats;