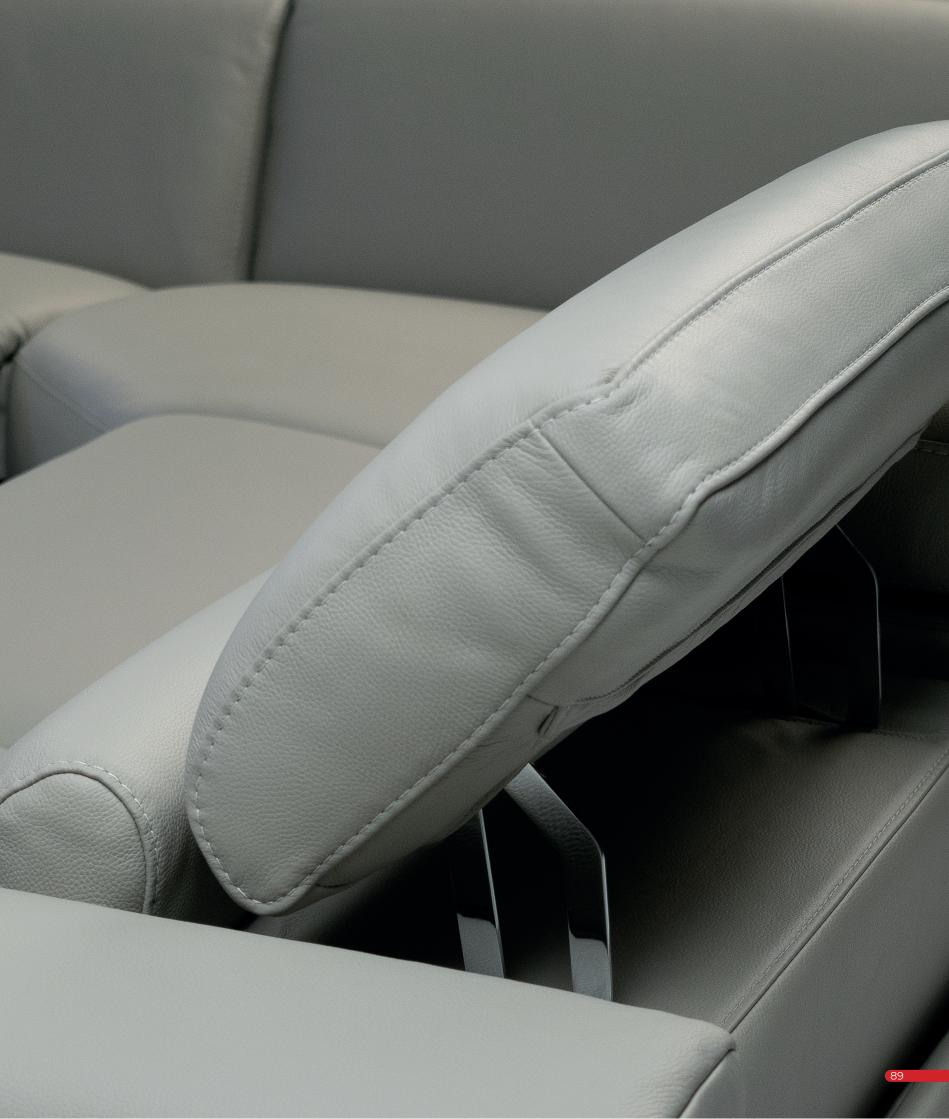

Stylish: Arm shapes creating variable sofa widths and styles together optional leg styles and finishes

Sofas, Standard, modular, corner and chaise ends;

Power (double and single) recliner or static;

Standard or extra-large seats;