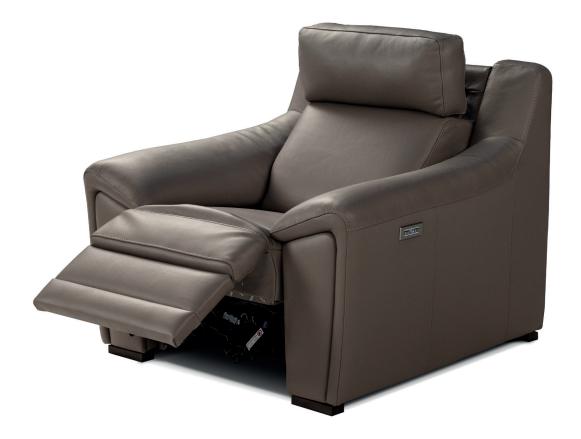

Stylish: Arm shapes creating variable sofa widths and styles together optional leg styles and finishes

Sofas, Standard, modular, corner and chaise ends;

Power (double and single) recliner or static;

Standard or extra-large seats;

Something for everyone

MORE THAN SIMPLE COVERING: PERFECTLY DRESSED

#### A WORLD OF OPTIONS