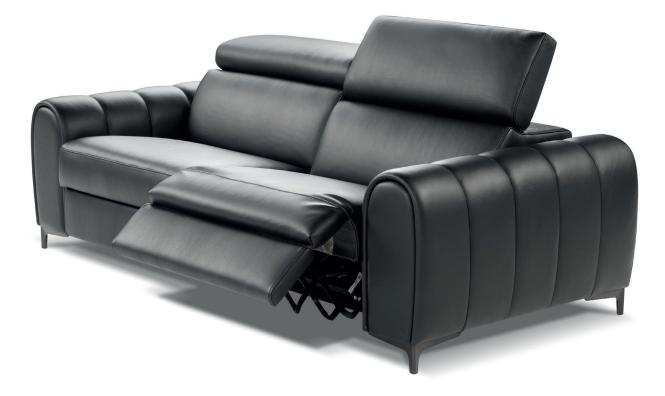

Stylish: Arm shapes creating variable sofa widths and styles together optional leg styles and finishes

Sofas, Standard, modular, corner and chaise ends;

Power (double and single) recliner or static;

Standard or extra-large seats;