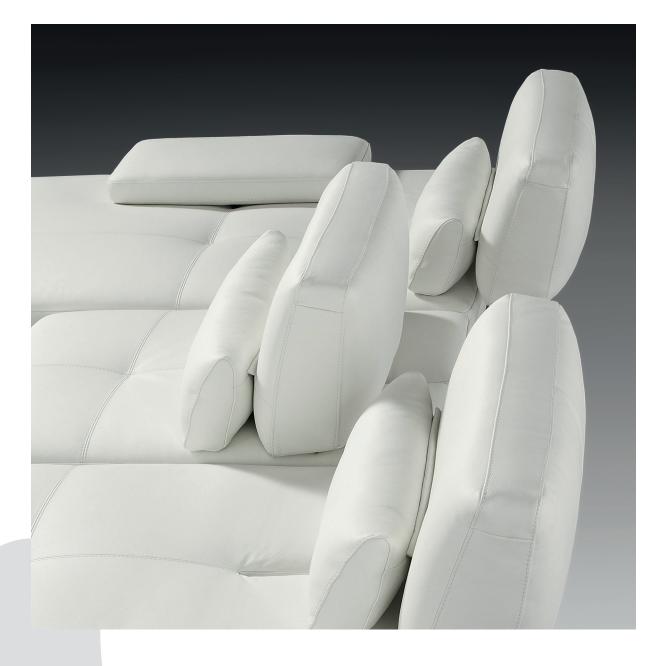

Stylish: Arm shapes creating variable sofa widths and styles together optional leg styles and finishes

Sofas, Standard, modular, corner and chaise ends;

Power (double and single) recliner or static;

Standard or extra-large seats;