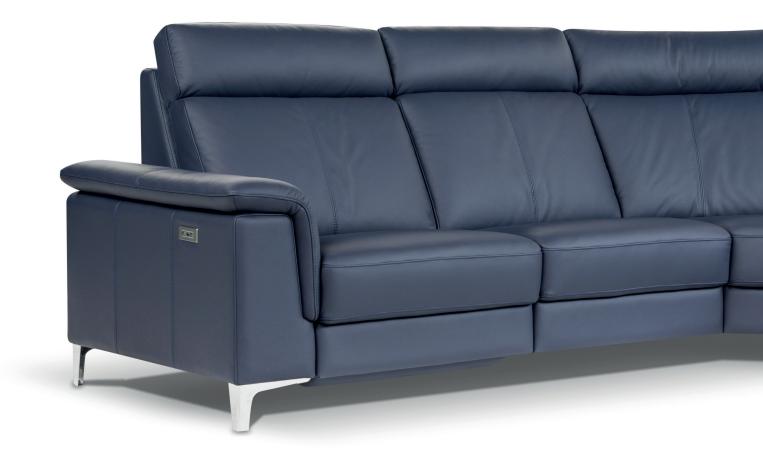

Stylish: Arm shapes creating variable sofa widths and styles together optional leg styles and finishes

Sofas, Standard, modular, corner and chaise ends;

Power (double and single) recliner or static;

Standard or extra-large seats;