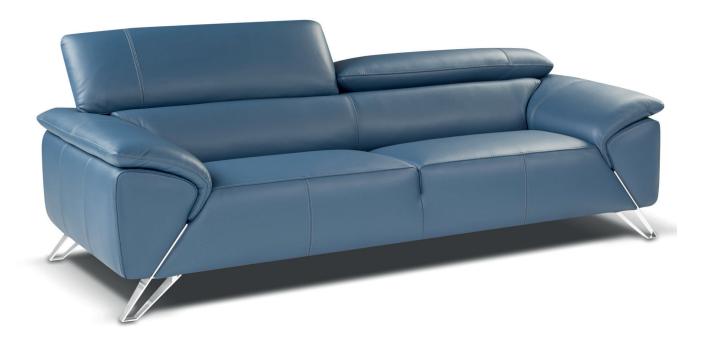

Stylish: Arm shapes creating variable sofa widths and styles together optional leg styles and finishes

Sofas, Standard, modular, corner and chaise ends;

Power (double and single) recliner or static;

Standard or extra-large seats;

Something for everyone

MORE THAN SIMPLE COVERING: PERFECTLY DRESSED

#### A WORLD OF OPTIONS