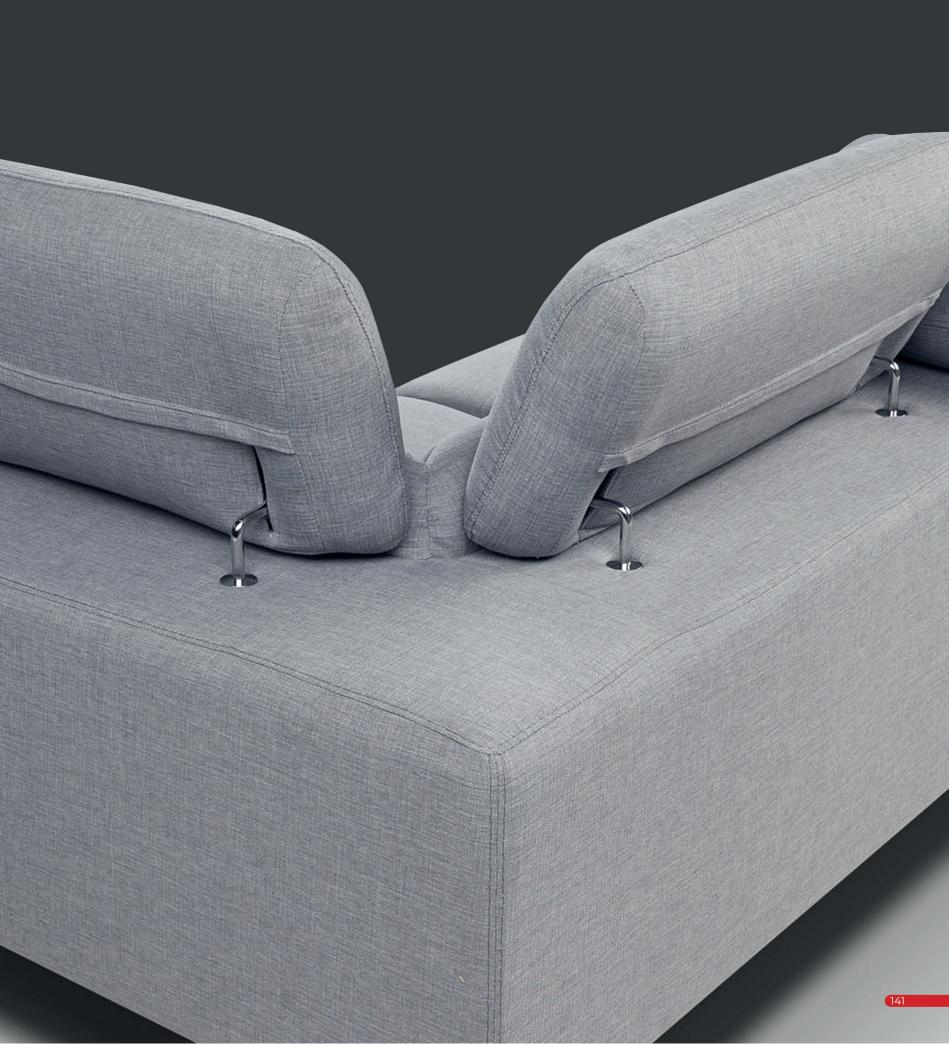

The positioning of the elastic webbing is studied and analyzed too, in order to maximize comfort.

Webbing must be wide enough (7 cm) and spaced out evenly, at a distance of 3-5 cm approximately.

This ensures that individual bands don't undergo too much strain, thus preventing loss of elasticity over time.

Stylish: Arm shapes creating variable sofa widths and styles together optional leg styles and finishes

Sofas, Standard, modular, corner and chaise ends;

Power (double and single) recliner or static;

Standard or extra-large seats;