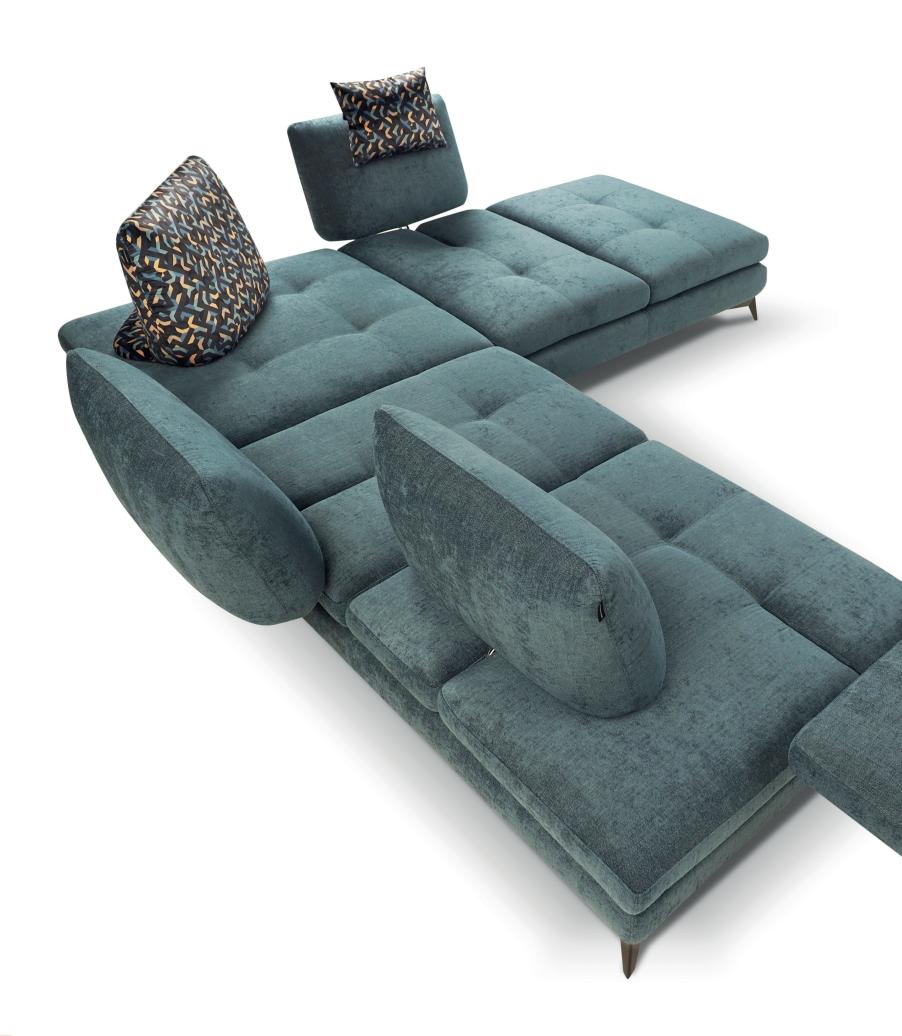

Stylish: Arm shapes creating variable sofa widths and styles together optional leg styles and finishes

Sofas, Standard, modular, corner and chaise ends;

Power (double and single) recliner or static;

Standard or extra-large seats;

#### A WORLD OF OPTIONS