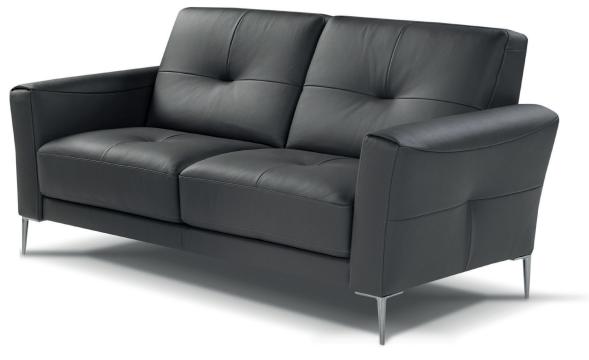

Stylish: Arm shapes creating variable sofa widths and styles together optional leg styles and finishes

Sofas, Standard, modular, corner and chaise ends;

Power (double and single) recliner or static;

Standard or extra-large seats;

Something for everyone

MORE THAN SIMPLE COVERING: PERFECTLY DRESSED

#### A WORLD OF OPTIONS