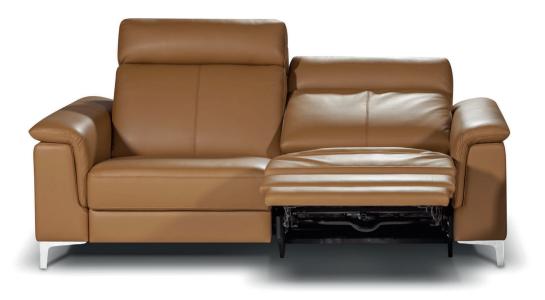

Stylish: Arm shapes creating variable sofa widths and styles together optional leg styles and finishes

Sofas, Standard, modular, corner and chaise ends;

Power (double and single) recliner or static;

Standard or extra-large seats;