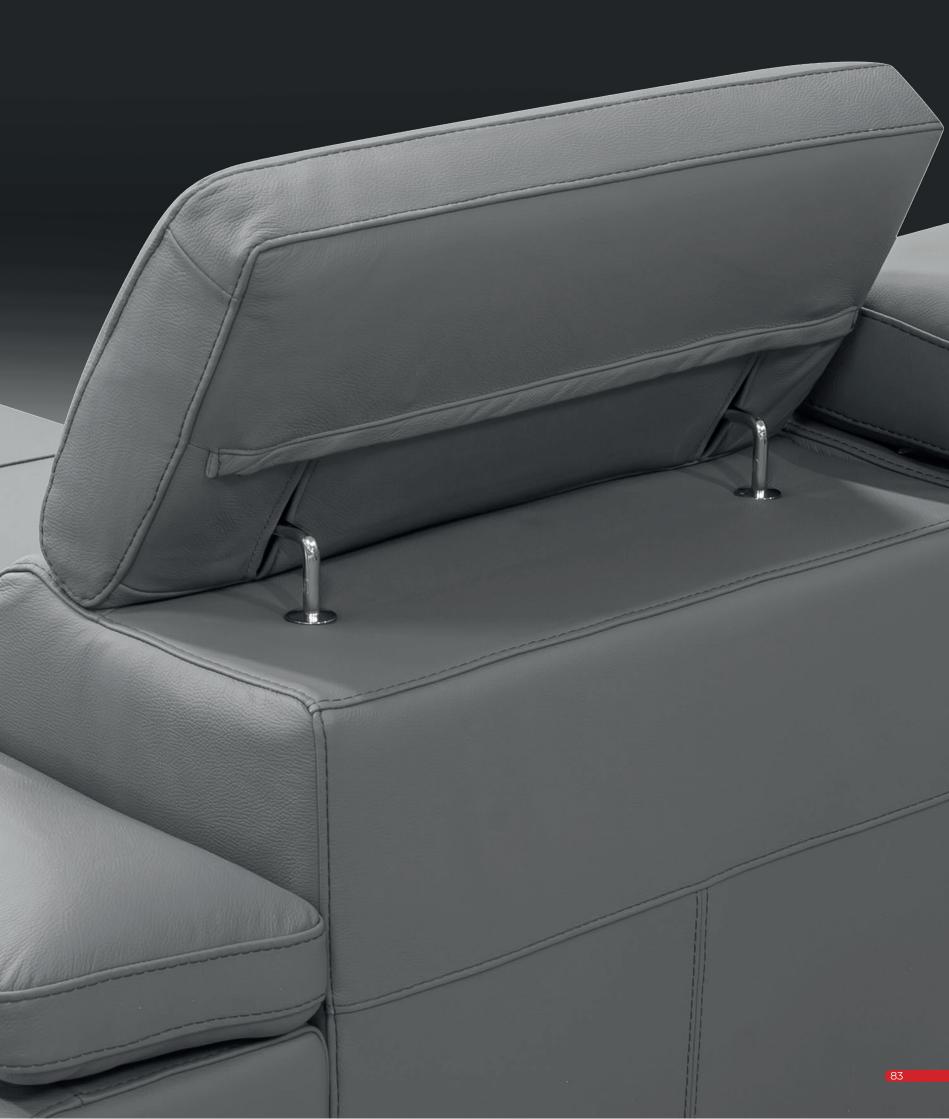

Stylish: Arm shapes creating variable sofa widths and styles together optional leg styles and finishes

Sofas, Standard, modular, corner and chaise ends;

Power (double and single) recliner or static;

Standard or extra-large seats;