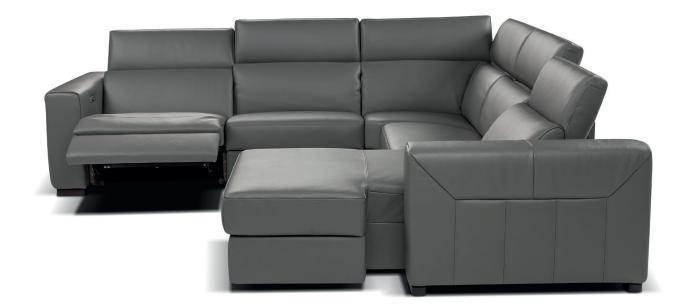

Stylish: Arm shapes creating variable sofa widths and styles together optional leg styles and finishes

Sofas, Standard, modular, corner and chaise ends;

Power (double and single) recliner or static;

Standard or extra-large seats;