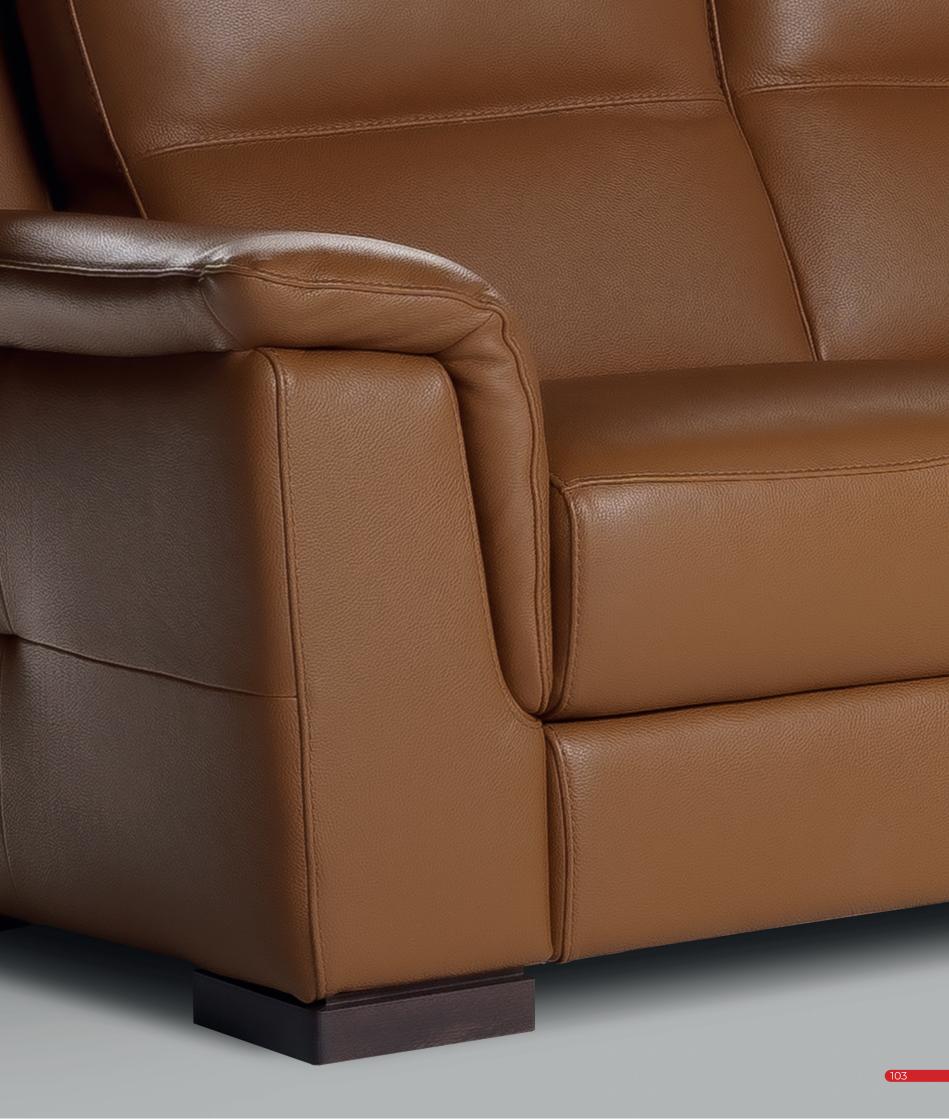

Stylish: Arm shapes creating variable sofa widths and styles together optional leg styles and finishes

Sofas, Standard, modular, corner and chaise ends;

Power (double and single) recliner or static;

Standard or extra-large seats;

#### A WORLD OF OPTIONS