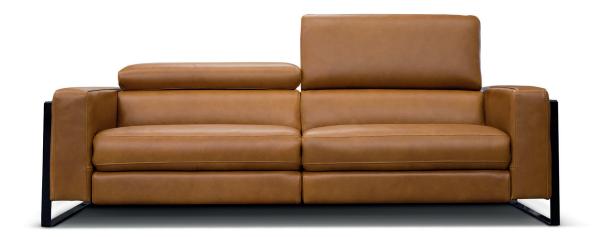

Stylish: Arm shapes creating variable sofa widths and styles together optional leg styles and finishes

Sofas, Standard, modular, corner and chaise ends;

Power (double and single) recliner or static;

Standard or extra-large seats;

#### A WORLD OF OPTIONS