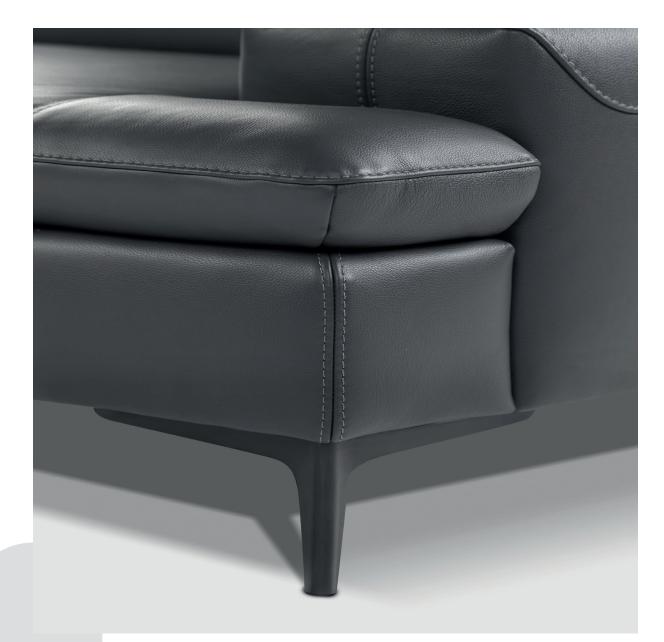

Stylish: Arm shapes creating variable sofa widths and styles together optional leg styles and finishes

Sofas, Standard, modular, corner and chaise ends;

Power (double and single) recliner or static;

Standard or extra-large seats;