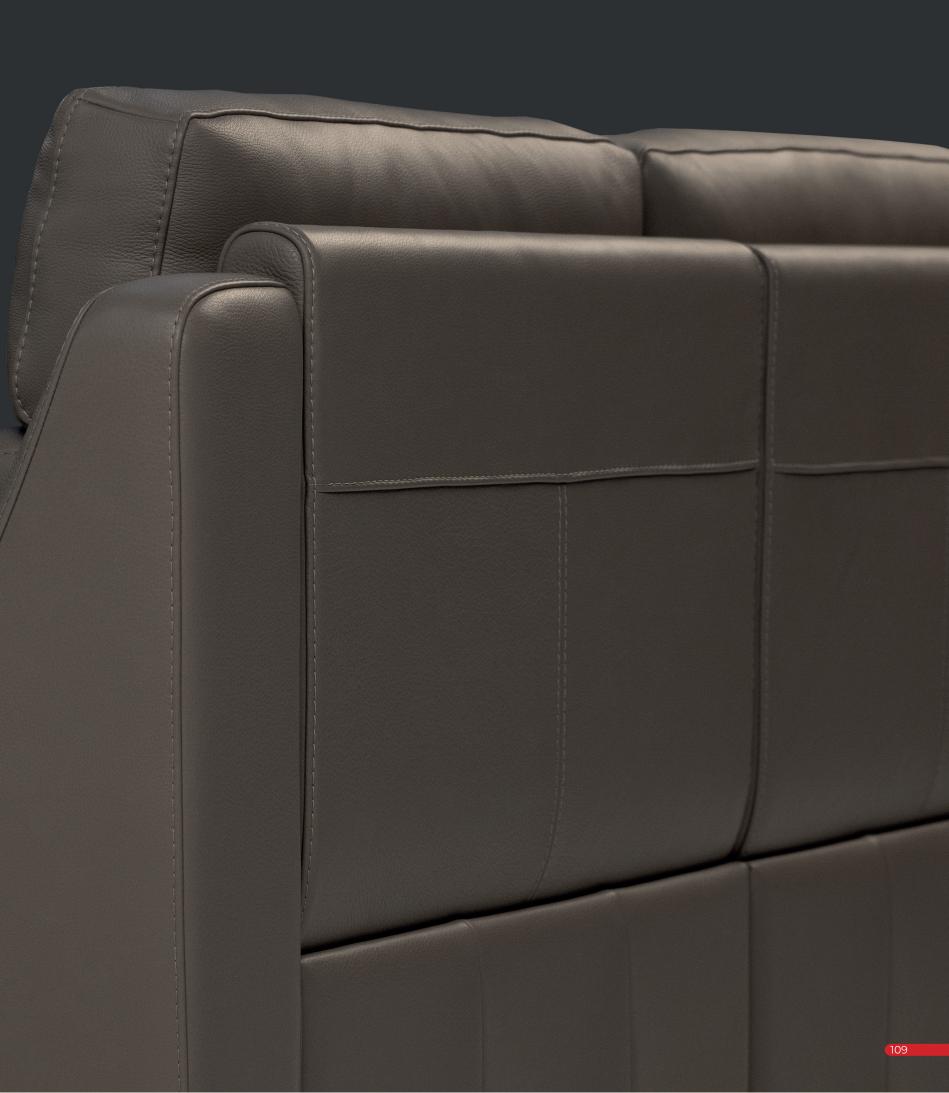

The positioning of the elastic webbing is studied and analyzed too, in order to maximize comfort.

Webbing must be wide enough (7 cm) and spaced out evenly, at a distance of 3-5 cm approximately.

This ensures that individual bands don't undergo too much strain, thus preventing loss of elasticity over time.

Choosing from our vast leather selection is like finding that perfect outfit, for every occasion.

Talking about leather means coming in close contact with our companies DNA and our expertise.

#### LEATHER IS A BEAUTIFULLY NATURAL PRODUCT WITH FEATURES THAT CREATE THAT FEELING OF QUALITY

Leather selection, its origins and tanning methods are the ongoing themes on which our company professionals' work is based. To manage an assortment of 120 different colors (50 leathers and over 70 fabrics) therefore we have the means to tangibly meet any customer's furnishing needs.