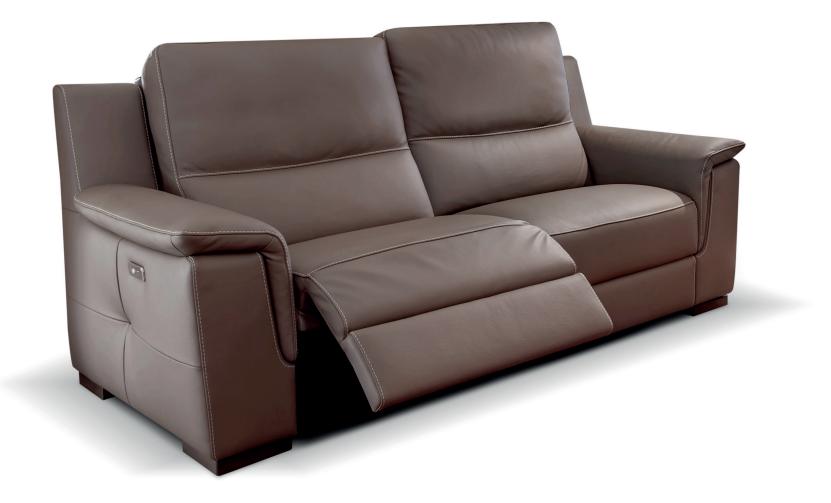

Stylish: Arm shapes creating variable sofa widths and styles together optional leg styles and finishes

Sofas, Standard, modular, corner and chaise ends;

Power (double and single) recliner or static;

Standard or extra-large seats;

#### A WORLD OF OPTIONS