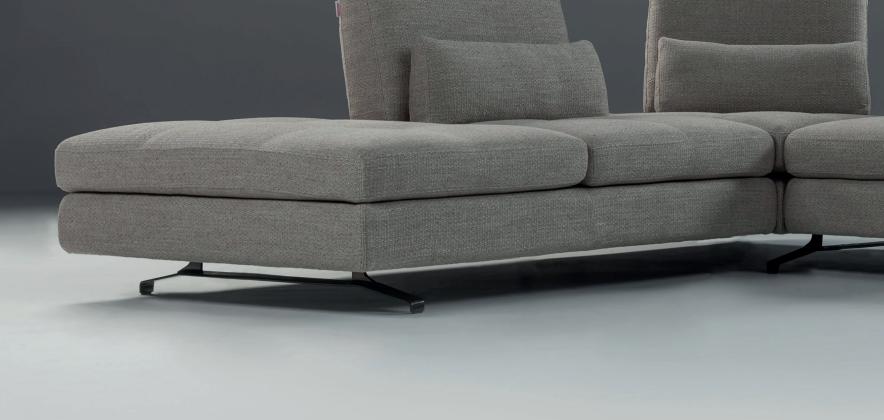

The positioning of the elastic webbing is studied and analyzed too, in order to maximize comfort.

Webbing must be wide enough (7 cm) and spaced out evenly, at a distance of 3-5 cm approximately.

This ensures that individual bands don't undergo too much strain, thus preventing loss of elasticity over time.