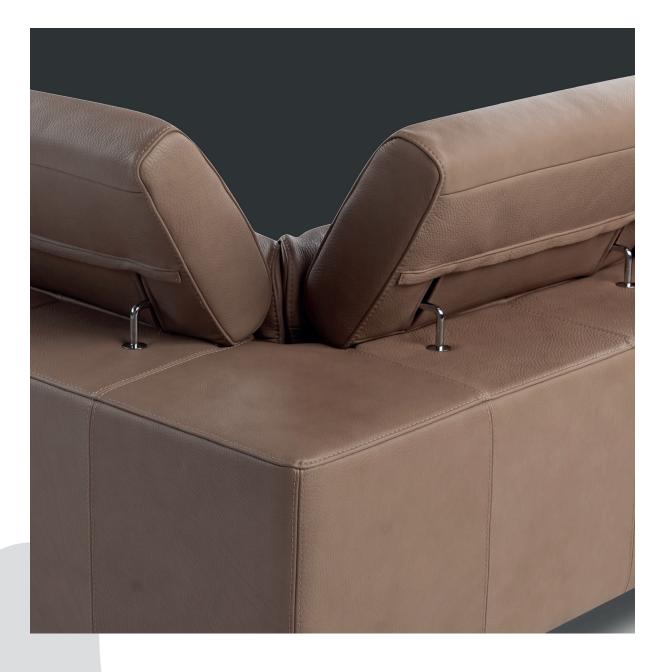

Stylish: Arm shapes creating variable sofa widths and styles together optional leg styles and finishes

Sofas, Standard, modular, corner and chaise ends;

Power (double and single) recliner or static;

Standard or extra-large seats;

#### A WORLD OF OPTIONS