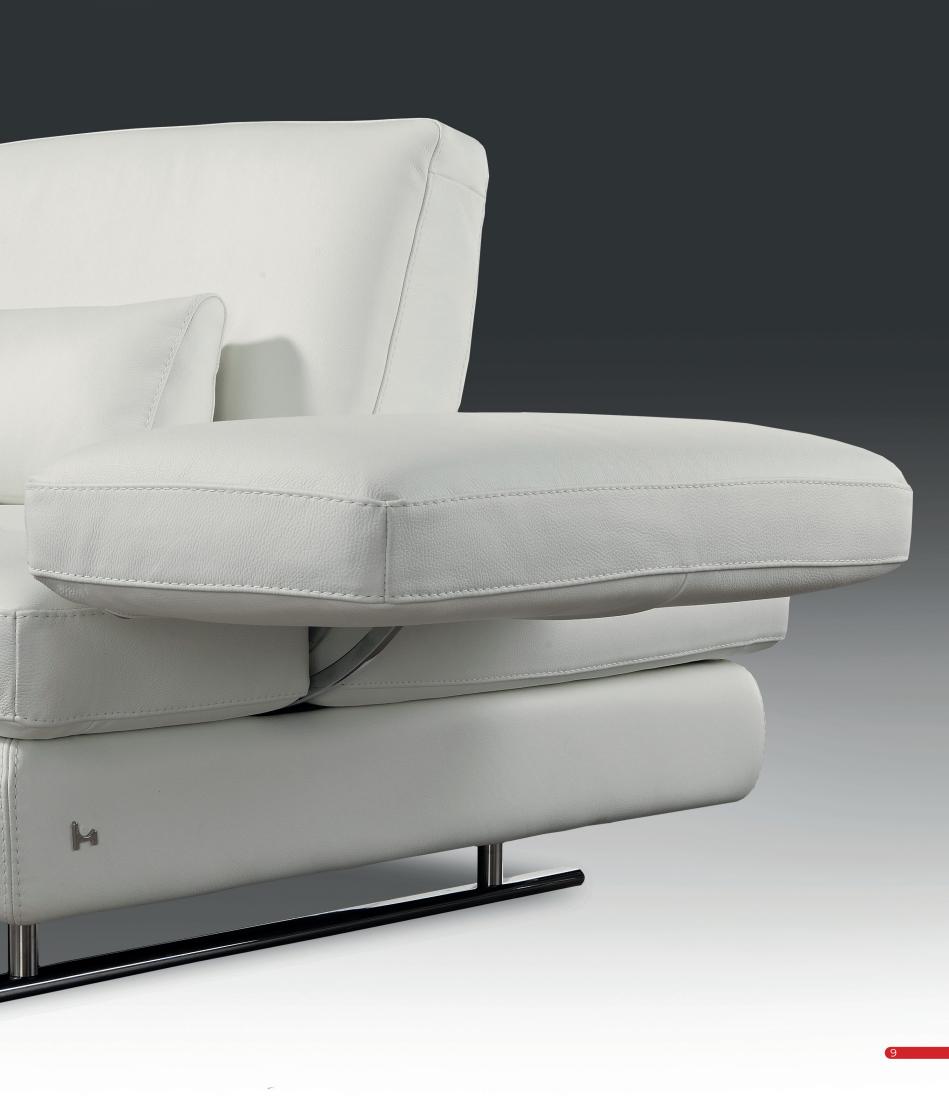

Stylish: Arm shapes creating variable sofa widths and styles together optional leg styles and finishes

Sofas, Standard, modular, corner and chaise ends;

Power (double and single) recliner or static;

Standard or extra-large seats;

#### A WORLD OF OPTIONS