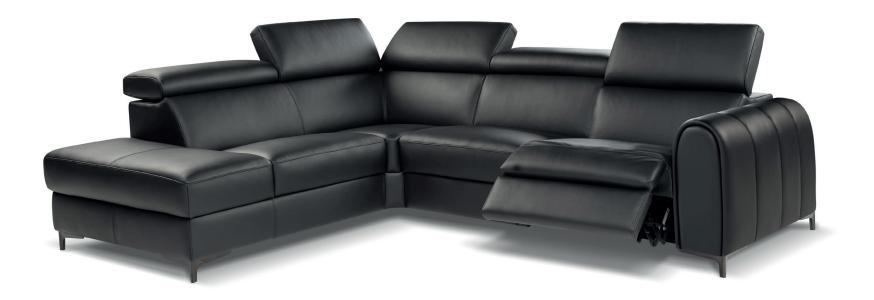

Stylish: Arm shapes creating variable sofa widths and styles together optional leg styles and finishes

Sofas, Standard, modular, corner and chaise ends;

Power (double and single) recliner or static;

Standard or extra-large seats;