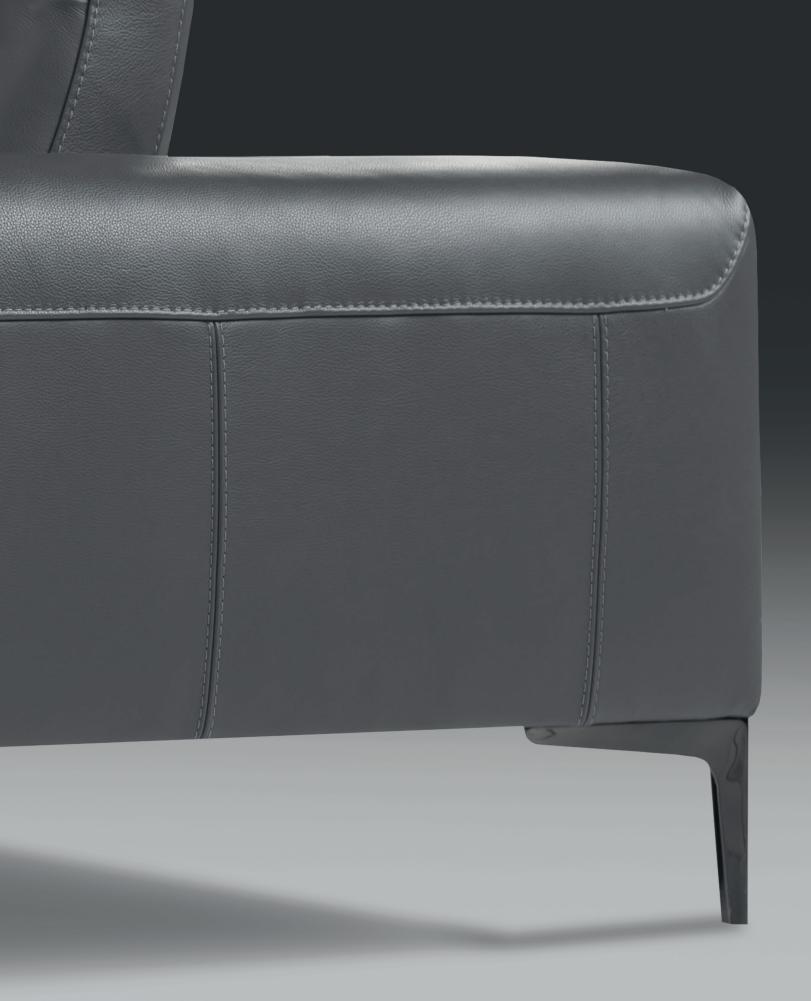

Stylish: Arm shapes creating variable sofa widths and styles together optional leg styles and finishes

Sofas, Standard, modular, corner and chaise ends;

Power (double and single) recliner or static;

Standard or extra-large seats;