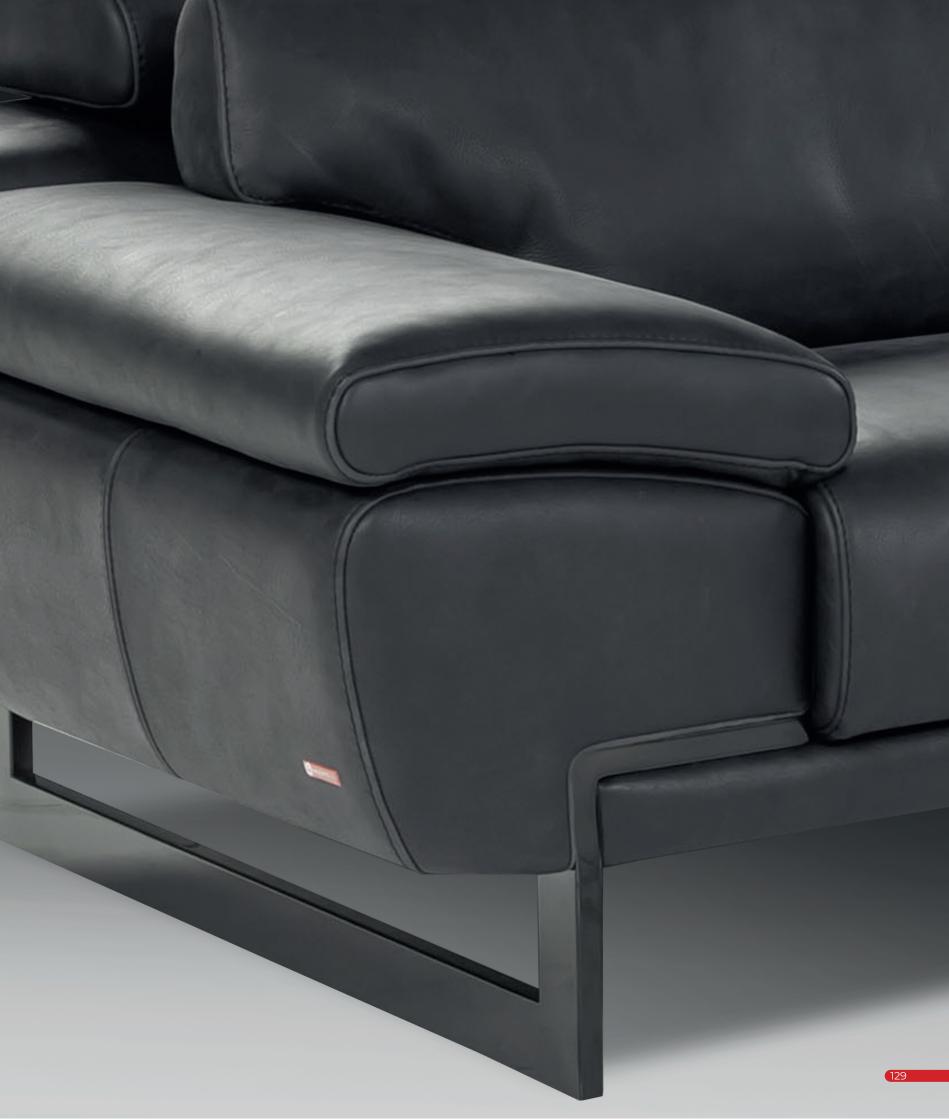

Stylish: Arm shapes creating variable sofa widths and styles together optional leg styles and finishes

Sofas, Standard, modular, corner and chaise ends;

Power (double and single) recliner or static;

Standard or extra-large seats;