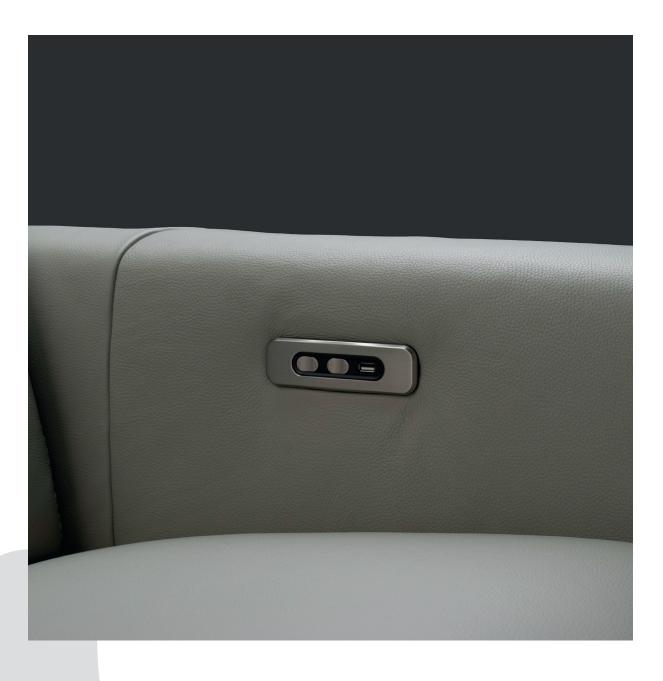

Stylish: Arm shapes creating variable sofa widths and styles together optional leg styles and finishes

Sofas, Standard, modular, corner and chaise ends;

Power (double and single) recliner or static;

Standard or extra-large seats;