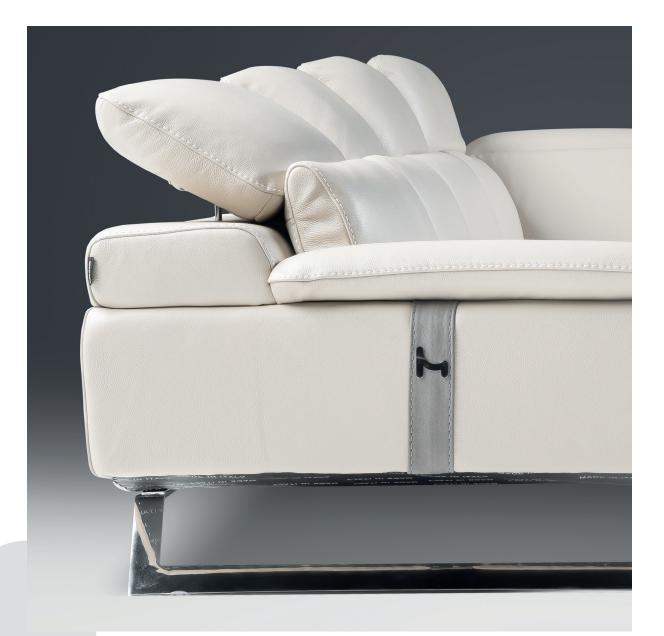

The positioning of the elastic webbing is studied and analyzed too, in order to maximize comfort.

Webbing must be wide enough (7 cm) and spaced out evenly, at a distance of 3-5 cm approximately.

This ensures that individual bands don't undergo too much strain, thus preventing loss of elasticity over time.

Stylish: Arm shapes creating variable sofa widths and styles together optional leg styles and finishes

Sofas, Standard, modular, corner and chaise ends;

Power (double and single) recliner or static;

Standard or extra-large seats;