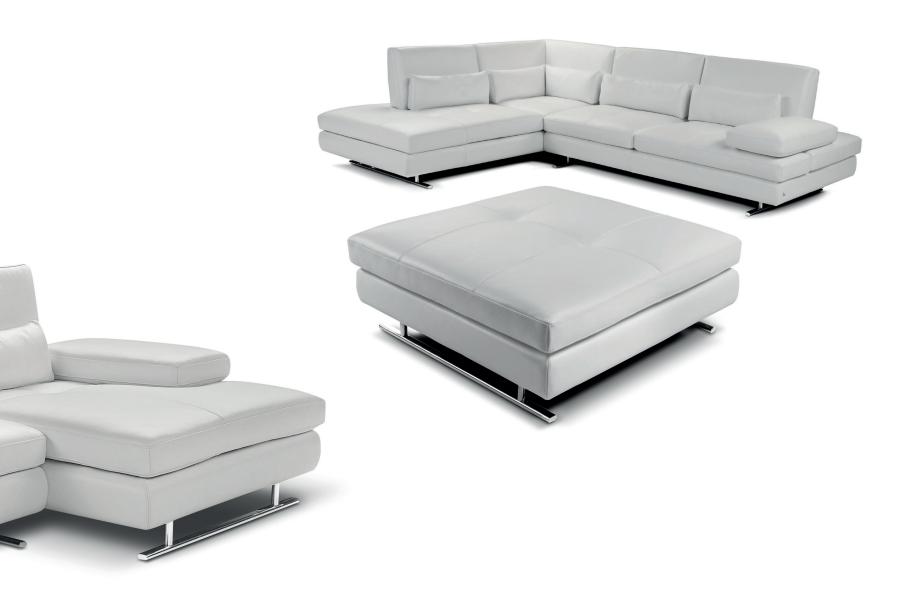

Stylish: Arm shapes creating variable sofa widths and styles together optional leg styles and finishes

Sofas, Standard, modular, corner and chaise ends;

Power (double and single) recliner or static;

Standard or extra-large seats;

#### A WORLD OF OPTIONS