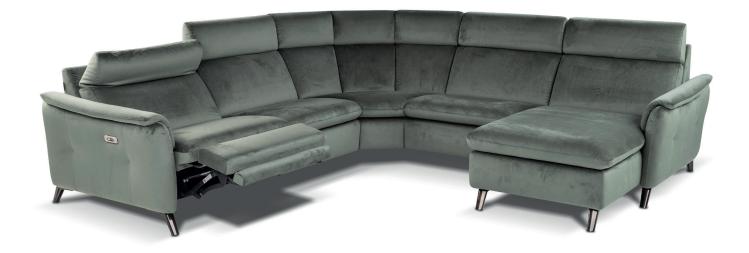

Stylish: Arm shapes creating variable sofa widths and styles together optional leg styles and finishes

Sofas, Standard, modular, corner and chaise ends;

Power (double and single) recliner or static;

Standard or extra-large seats;

#### A WORLD OF OPTIONS