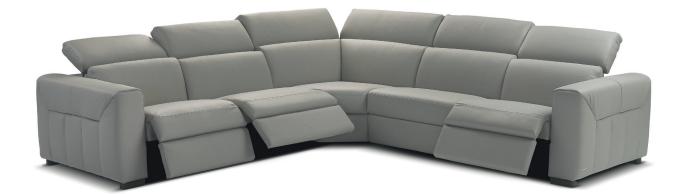

Stylish: Arm shapes creating variable sofa widths and styles together optional leg styles and finishes

Sofas, Standard, modular, corner and chaise ends;

Power (double and single) recliner or static;

Standard or extra-large seats;