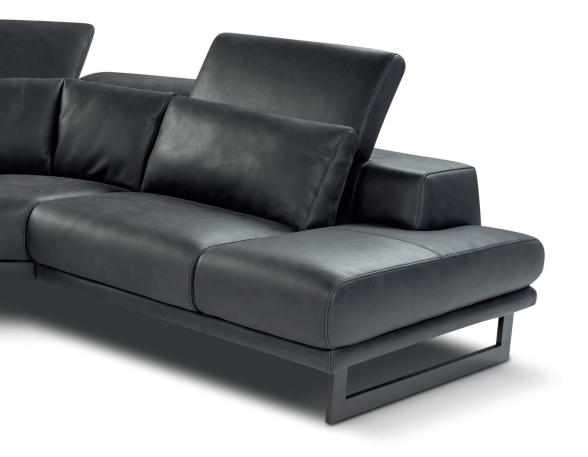

Stylish: Arm shapes creating variable sofa widths and styles together optional leg styles and finishes

Sofas, Standard, modular, corner and chaise ends;

Power (double and single) recliner or static;

Standard or extra-large seats;

#### A WORLD OF OPTIONS