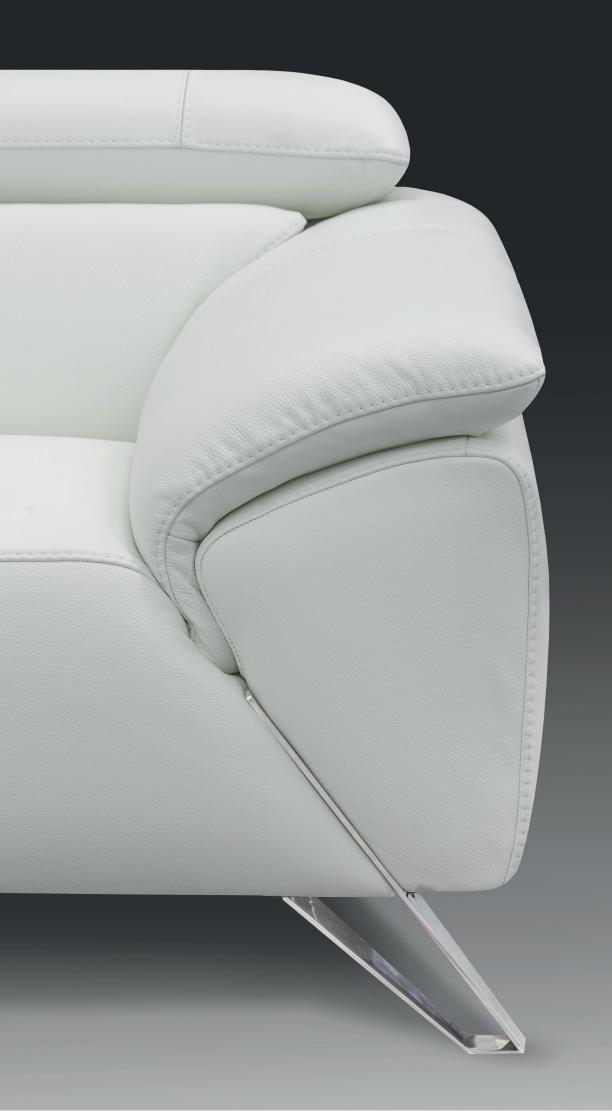

Stylish: Arm shapes creating variable sofa widths and styles together optional leg styles and finishes

Sofas, Standard, modular, corner and chaise ends;

Power (double and single) recliner or static;

Standard or extra-large seats;

Something for everyone

MORE THAN SIMPLE COVERING: PERFECTLY DRESSED

#### A WORLD OF OPTIONS