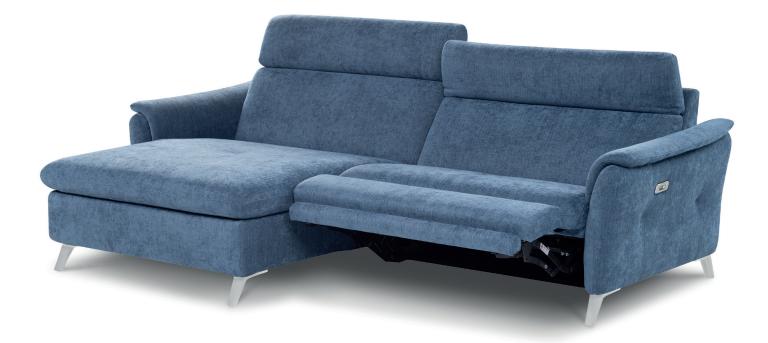

Stylish: Arm shapes creating variable sofa widths and styles together optional leg styles and finishes

Sofas, Standard, modular, corner and chaise ends;

Power (double and single) recliner or static;

Standard or extra-large seats;

#### A WORLD OF OPTIONS