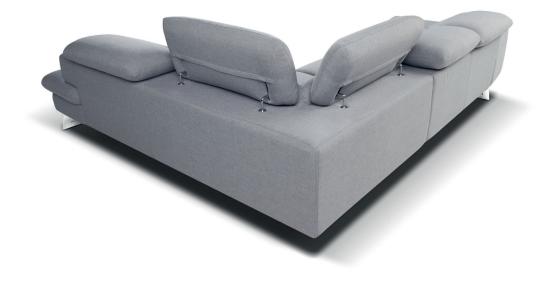

Stylish: Arm shapes creating variable sofa widths and styles together optional leg styles and finishes

Sofas, Standard, modular, corner and chaise ends;

Power (double and single) recliner or static;

Standard or extra-large seats;