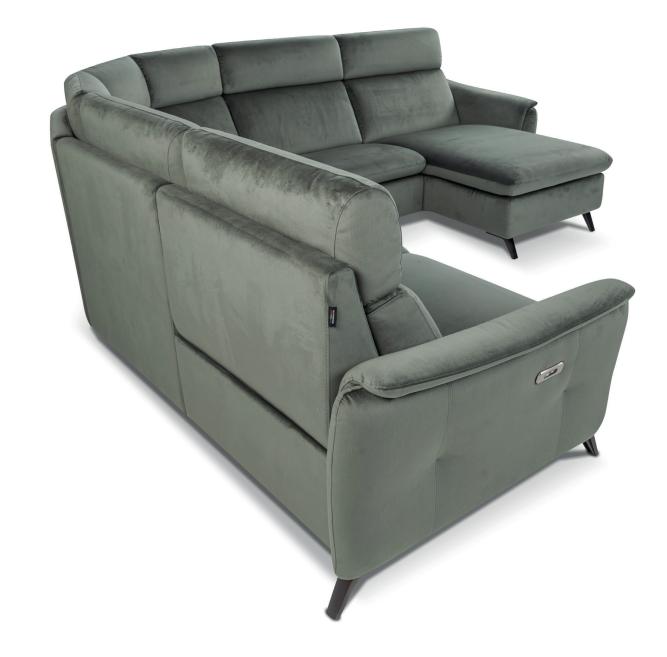

Stylish: Arm shapes creating variable sofa widths and styles together optional leg styles and finishes

Sofas, Standard, modular, corner and chaise ends;

Power (double and single) recliner or static;

Standard or extra-large seats;

#### A WORLD OF OPTIONS