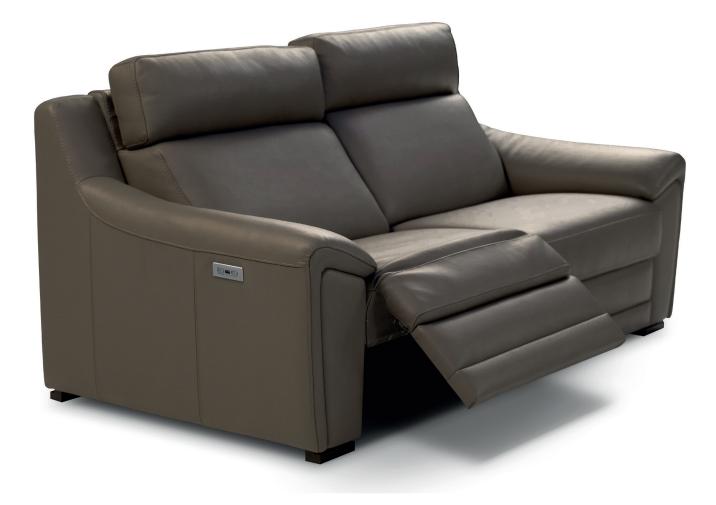

Stylish: Arm shapes creating variable sofa widths and styles together optional leg styles and finishes

Sofas, Standard, modular, corner and chaise ends;

Power (double and single) recliner or static;

Standard or extra-large seats;

Something for everyone

MORE THAN SIMPLE COVERING: PERFECTLY DRESSED

#### A WORLD OF OPTIONS