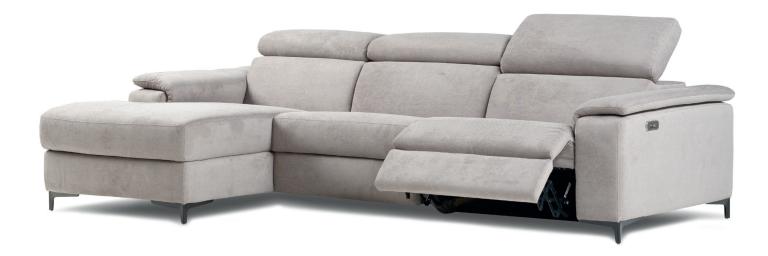

Stylish: Arm shapes creating variable sofa widths and styles together optional leg styles and finishes

Sofas, Standard, modular, corner and chaise ends;

Power (double and single) recliner or static;

Standard or extra-large seats;