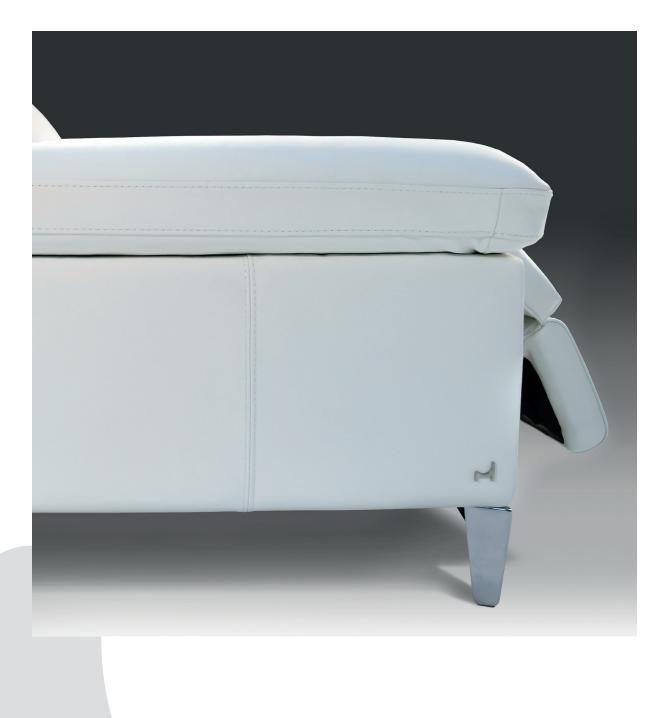

Stylish: Arm shapes creating variable sofa widths and styles together optional leg styles and finishes

Sofas, Standard, modular, corner and chaise ends;

Power (double and single) recliner or static;

Standard or extra-large seats;