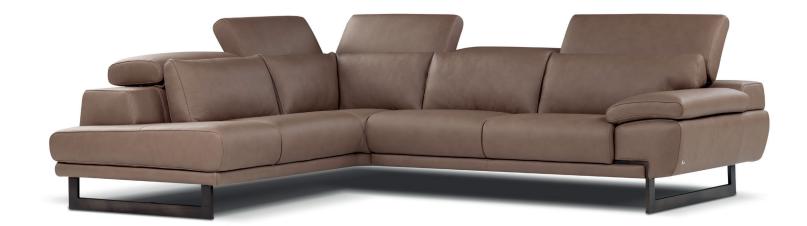

Stylish: Arm shapes creating variable sofa widths and styles together optional leg styles and finishes

Sofas, Standard, modular, corner and chaise ends;

Power (double and single) recliner or static;

Standard or extra-large seats;

#### A WORLD OF OPTIONS